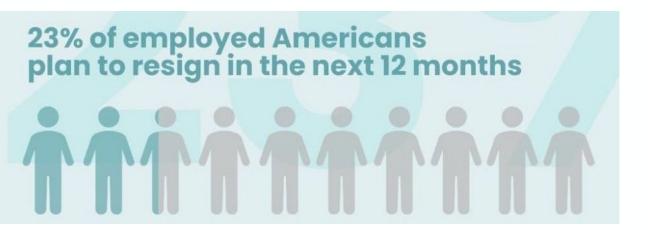

44

Limeade Employee Care Poll: The Great Resignation Update

40%

Left their jobs simply because of burnout

28%

Left companies without another job lined up

37%

Were looking for better compensation