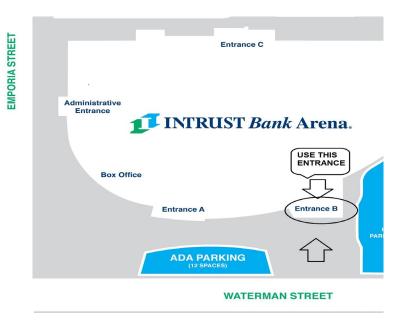

#### **Instructions for Arena Entry and Tickets:**

\*\*Please note tickets can be picked up at the Box Office on the day of the event. An email will be sent with details prior to the event.

After picking up your tickets at the Box Office, the fastest entry can be obtained via Entrance B (east doors) which is located at the Southeast corner of the arena where you then can take the elevators (SE area) to Level 3 where the Suite is located. This is the premium ticket entry. See below for Entrance B location (top of picture is North). You may also access the arena via any of the other Entrances (depending on where you park) but must walk around interior perimeter to the southeast side and take the elevators (SE area), as these are the only elevators to Level 3. If there are lines, you might consider walking around to Entrance B, as the premium ticket entry should avoid lines.