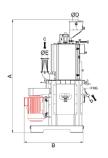

|           |      | Dimens | sion (mm) |     |     |     | Capacity t/h | Malan       | Weig | ht kg | Gross Volume |
|-----------|------|--------|-----------|-----|-----|-----|--------------|-------------|------|-------|--------------|
| Model     | А    | В      | С         | øD  | E   | F   |              | Motor<br>kw | Net  | Gross | m³           |
|           |      |        |           |     |     |     | 8            | 11          |      |       |              |
| TMKS-3210 | 2080 | 2010   | 600       |     |     |     | 12           | 18,5        | 800  | 900   | 2,5          |
|           |      |        |           | 200 | 150 | 120 | 14           | 18,5        |      |       |              |
| TMKS-4016 | 2265 | 2660   | 750       |     |     |     | 22           | 30          | 1400 | 1500  | 4,5          |

PRODUCT OUTLET

398,08

| <br>4 |   |  |  |  |   | <u></u> |
|-------|---|--|--|--|---|---------|
| 50,0  | • |  |  |  | 0 |         |

2660,00

TANIS
MILLING TECHNOLOGIES

PRODUCT INLET

1510,00

|                               |        |             |            |                | NAME-SURNAME             | DATE      | İMZA         |
|-------------------------------|--------|-------------|------------|----------------|--------------------------|-----------|--------------|
|                               | 6      |             |            | DRAWN BY       | Muhammet Y.YAVUZ         | 2.02.2023 |              |
|                               |        |             |            | PREPARED BY    | Hüseyin ŞAHİN            |           |              |
| NAME INTENSIVE GRANITE PEELER |        |             |            | CONTROL        | İbrahim.H.YALÇINKAY      | A         |              |
|                               | NAME   |             |            | CONFIRMATION B | Emre TAN                 |           |              |
| PAGE                          | PCS    | MATERÍAL    | PİCTURE NO | REVISION       |                          |           | <b>-</b> □ ⊕ |
|                               |        |             |            | REV. NU        | REV. TAI                 | RIH       |              |
| FİNİSI                        | HİNG   |             |            | GROUP NAME     | INTENSIVE GRANITE PEELER | SCALE     | 1:50         |
| RAWI                          | MATERI | 4 <i>LS</i> |            |                |                          |           |              |