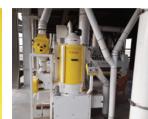

# **New Type Intensive Granite Peeler**

The Intensive **Granite Peeler** (IGP) is an innovative wheat cleaning process that offers three advantages to both new and existing milling plants.

# **New Type Intensive Granite Peeler**

Utilizing the Intensive Granite Peeler (IGP), which involves the peeling and scouring of the exterior of dry wheat using a specially blended Granite cylinder, we can achieve an extraction rate increase of up to 1%. This enhancement occurs because when we scratch the wheat's surface, it facilitates greater water penetration into the wheat and separates the endosperm from the bran more easily.

# **New Type Intensive Granite Peeler**

We enhance wheat purification by eliminating as much as 80% of organic contaminants, including bacteria and fungi, and up to 50% of mycotoxins. This thorough cleaning of the wheat takes place prior to introducing water, resulting in a notable improvement in the hygiene of both flour and bran.

# **New Type Intensive Granite Peeler**

faster, more thorough, and uniform water absorption. Wheat treated with IGP retains more moisture during the milling process, reducing evaporation levels and achieving consistent final flour moisture content while saving 1% of the water used in conditioning. This leads to a 25% reduction in the required resting time.