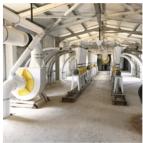

# **New Type Intensive Granite Peeler**

The Intensive **Granite Peeler** (IGP) is an innovative wheat cleaning process that offers three advantages to both new and existing milling plants.

# **New Type Intensive Granite Peeler**

Utilizing the Intensive Granite Peeler (IGP), which involves the peeling and scouring of the exterior of dry wheat using a specially blended Granite cylinder, we can achieve an extraction rate increase of up to 1%. This enhancement occurs because when we scratch the wheat's surface, it facilitates greater water penetration into the wheat and separates the endosperm from the bran more easily.

# **New Type Intensive Granite Peeler**

We enhance wheat purification by eliminating as much as 80% of organic contaminants, including bacteria and fungi, and up to 50% of mycotoxins. This thorough cleaning of the wheat takes place prior to introducing water, resulting in a notable improvement in the hygiene of both flour and bran.

# **New Type Intensive Granite Peeler**

faster, more thorough, and uniform water absorption. Wheat treated with IGP retains more moisture during the milling process, reducing evaporation levels and achieving consistent final flour moisture content while saving 1% of the water used in conditioning. This leads to a 25% reduction in the required resting time.