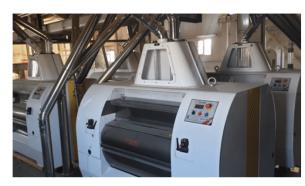

## **THOR Roller Mill**

- Available in the double dock.
- Available in 100 / 125 / 150 cm long.
- Available in 250 / 300 Roll diameter.
- Vertical Pressure system.
- 95% bolt connection.
- Less welding to avoid corrosion and increase accuracy.
- The feeding roller can easily be opened for cleaning, so there is no need to dismantle it.
- Rolls can be replaced in 10-15 mins.
- All surfaces in contact with the product are made of food-grade special aluminium.