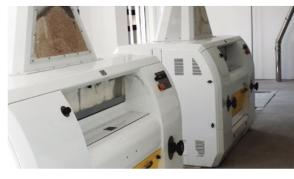

## **THOR Roller Mill**

- Available in the double dock.
- Available in 100 / 125 / 150 cm long.
- Available in 250 / 300 Roll diameter.
- Vertical Pressure system.
- 95% bolt connection.
- Less welding to avoid corrosion and increase accuracy.
- The feeding roller can easily be opened for cleaning, so there is no need to dismantle it.
- Rolls can be replaced in 10-15 mins.
- All surfaces in contact with the product are made of food-grade special aluminium.