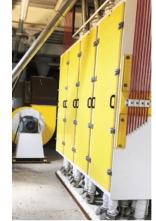

## **TITANUS Plansifter**

- Available 2/4/6/8/10 Sections.
- Available in up to 32 sieves.
- Available in 67/74/84 or any other sizes.
- Upper and bottom sheets are made of one piece no welding on.
- 95% bolt connection.
- Less welding to avoid corrosion and increase accuracy.