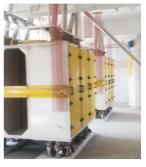

## **TITANUS Plansifter**

- Available 2/4/6/8/10 Sections.
- Available in up to 32 sieves.
- Available in 67/74/84 or any other sizes.
- Upper and bottom sheets are made of one piece no welding on.
- 95% bolt connection.
- Less welding to avoid corrosion and increase accuracy.