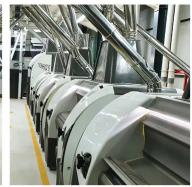

## **THOR Roller Mill**

- Available in the double dock.
- Available in 100 / 125 / 150 cm long.
- Available in 250 / 300 Roll diameter.
- Vertical Pressure system.
- 95% bolt connection.
- Less welding to avoid corrosion and increase accuracy.
- The feeding roller can easily be opened for cleaning, so there is no need to dismantle it.
- Rolls can be replaced in 10-15 mins.
- All surfaces in contact with the product are made of food-grade special aluminium.

## **TITANUS Plansifter**

- Available 2/4/6/8/10 Sections.
- Available in up to 32 sieves.
- Available in 67/74/84 or any other sizes.
- Upper and bottom sheets are made of one piece no welding on.
- 95% bolt connection.
- Less welding to avoid corrosion and increase accuracy.