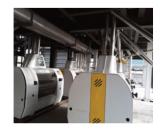

## **THOR Roller Mill**

- Available in the double dock.
- Available in 100 / 125 / 150 cm long.
- Available in 250 / 300 Roll diameter.
- Vertical Pressure system.
- 95% bolt connection.
- Less welding to avoid corrosion and increase accuracy.
- The feeding roller can easily be opened for cleaning, so there is no need to dismantle it.
- Rolls can be replaced in 10-15 mins.
- All surfaces in contact with the product are made of food-grade special aluminium.

## **TITANUS Plansifter**

- Available 2/4/6/8/10 Sections.
- Available in up to 32 sieves.
- Available in 67/74/84 or any other sizes.
- Upper and bottom sheets are made of one piece no welding on.
- 95% bolt connection.
- Less welding to avoid corrosion and increase accuracy.