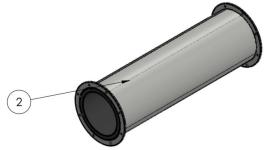

# **New Type Intensive Granite Peeler**

The Intensive **Granite Peeler** (IGP) is an innovative wheat cleaning process that offers three advantages to both new and existing milling plants.

# **New Type Intensive Granite Peeler**

Utilizing the Intensive Granite Peeler (IGP), which involves the peeling and scouring of the exterior of dry wheat using a specially blended Granite cylinder, we can achieve an extraction rate increase of up to 1%. This enhancement occurs because when we scratch the wheat's surface, it facilitates greater water penetration into the wheat and separates the endosperm from the bran more easily.

# **New Type Intensive Granite Peeler**

We enhance wheat purification by eliminating as much as 80% of organic contaminants, including bacteria and fungi, and up to 50% of mycotoxins. This thorough cleaning of the wheat takes place prior to introducing water, resulting in a notable improvement in the hygiene of both flour and bran.

# **New Type Intensive Granite Peeler**

faster, more thorough, and uniform water absorption. Wheat treated with IGP retains more moisture during the milling process, reducing evaporation levels and achieving consistent final flour moisture content while saving 1% of the water used in conditioning. This leads to a 25% reduction in the required resting time.