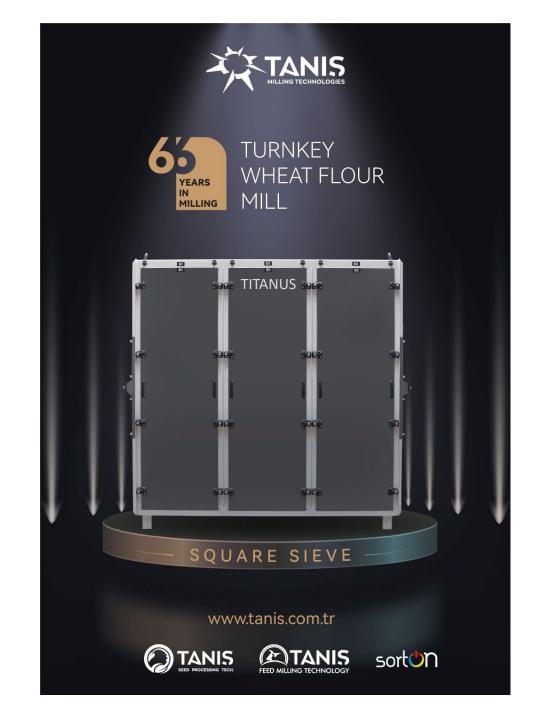

## **TITANUS Plansifter**

- Available 2/4/6/8/10 Sections.
- Available in up to 32 sieves.
- Available in 67/74/84 or any other sizes.
- Upper and bottom sheets are made of one piece no welding on.
- 95% bolt connection.
- Less welding to avoid corrosion and increase accuracy.