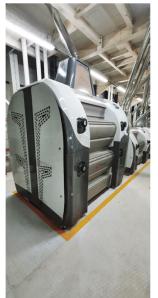

# **New Type Intensive Granite Peeler**

The Intensive **Granite Peeler** (IGP) is an innovative wheat cleaning process that offers three advantages to both new and existing milling plants.

# **New Type Intensive Granite Peeler**

Utilizing the Intensive Granite Peeler (IGP), which involves the peeling and scouring of the exterior of dry wheat using a specially blended Granite cylinder, we can achieve an extraction rate increase of up to 1%. This enhancement occurs because when we scratch the wheat's surface, it facilitates greater water penetration into the wheat and separates the endosperm from the bran more easily.

# **New Type Intensive Granite Peeler**

We enhance wheat purification by eliminating as much as 80% of organic contaminants, including bacteria and fungi, and up to 50% of mycotoxins. This thorough cleaning of the wheat takes place prior to introducing water, resulting in a notable improvement in the hygiene of both flour and bran.

# **New Type Intensive Granite Peeler**

faster, more thorough, and uniform water absorption. Wheat treated with IGP retains more moisture during the milling process, reducing evaporation levels and achieving consistent final flour moisture content while saving 1% of the water used in conditioning. This leads to a 25% reduction in the required resting time.