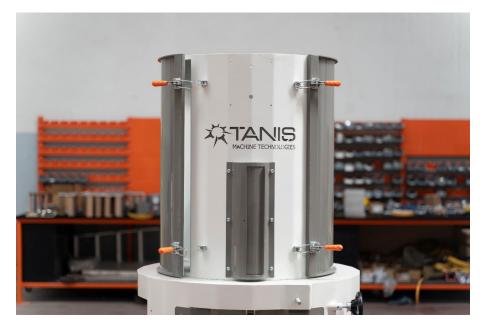

# **New Type Intensive Granite Peeler**

The Intensive **Granite Peeler** (IGP) is an innovative wheat cleaning process that offers three advantages to both new and existing milling plants.

# **New Type Intensive Granite Peeler**

Utilizing the Intensive Granite Peeler (IGP), which involves the peeling and scouring of the exterior of dry wheat using a specially blended Granite cylinder, we can achieve an extraction rate increase of up to 1%. This enhancement occurs because when we scratch the wheat's surface, it facilitates greater water penetration into the wheat and separates the endosperm from the bran more easily.

# **New Type Intensive Granite Peeler**

We enhance wheat purification by eliminating as much as 80% of organic contaminants, including bacteria and fungi, and up to 50% of mycotoxins. This thorough cleaning of the wheat takes place prior to introducing water, resulting in a notable improvement in the hygiene of both flour and bran.

# **New Type Intensive Granite Peeler**

faster, more thorough, and uniform water absorption. Wheat treated with IGP retains more moisture during the milling process, reducing evaporation levels and achieving consistent final flour moisture content while saving 1% of the water used in conditioning. This leads to a 25% reduction in the required resting time.

| Š   | • 1            |
|-----|----------------|
| : 0 | <b>ZXTANIS</b> |
| 응   |                |
| >   | / •            |

| NEW TYPE INTENSIVE GRANITE PEELER |                           |               |  |  |  |  |  |  |  |  |
|-----------------------------------|---------------------------|---------------|--|--|--|--|--|--|--|--|
| PART NUMBER                       | ASSEMBLY NAME             | STANDARD NU   |  |  |  |  |  |  |  |  |
| 1                                 | ROTOR                     | 15-0490-00-00 |  |  |  |  |  |  |  |  |
| 2                                 | CONCRETE CAGE             | 15-0480-00-00 |  |  |  |  |  |  |  |  |
| 3                                 | PRODUCT AND AİR<br>OUTLET | 15-0470-00-00 |  |  |  |  |  |  |  |  |
| 4                                 | TOP BODY                  | 15-0460-00-00 |  |  |  |  |  |  |  |  |
| 5                                 | PROTECTION COVER          | 15-0450-00-00 |  |  |  |  |  |  |  |  |
| 6                                 | LOWER CHASSIS             | 15-0440-00-00 |  |  |  |  |  |  |  |  |