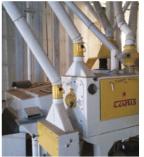

# COMPLETE TURNKEY WHEAT FLOUR AND SEMOLINA MILLS

Wheat flour, samolina mills in vertical, horizontal design, steel or concrete structure compact or constructed type projects.

Different flour production plants for pastry, bakery, bread, biscuit industries.

## **THOR Roller Mill**

- Available in the double dock.
- Available in 100 / 125 / 150 cm long.
- Available in 250 / 300 Roll diameter.
- Vertical Pressure system.
- 95% bolt connection.
- Less welding to avoid corrosion and increase accuracy.
- The feeding roller can easily be opened for cleaning, so there is no need to dismantle it.
- Rolls can be replaced in 10-15 mins.
- All surfaces in contact with the product are made of food-grade special aluminium.