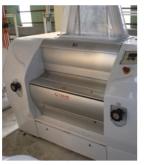

## **THOR Roller Mill**

- Available in the double dock.
- Available in 100 / 125 / 150 cm long.
- Available in 250 / 300 Roll diameter.
- Vertical Pressure system.
- 95% bolt connection.
- Less welding to avoid corrosion and increase accuracy.
- The feeding roller can easily be opened for cleaning, so there is no need to dismantle it.
- Rolls can be replaced in 10-15 mins.
- All surfaces in contact with the product are made of food-grade special aluminium.