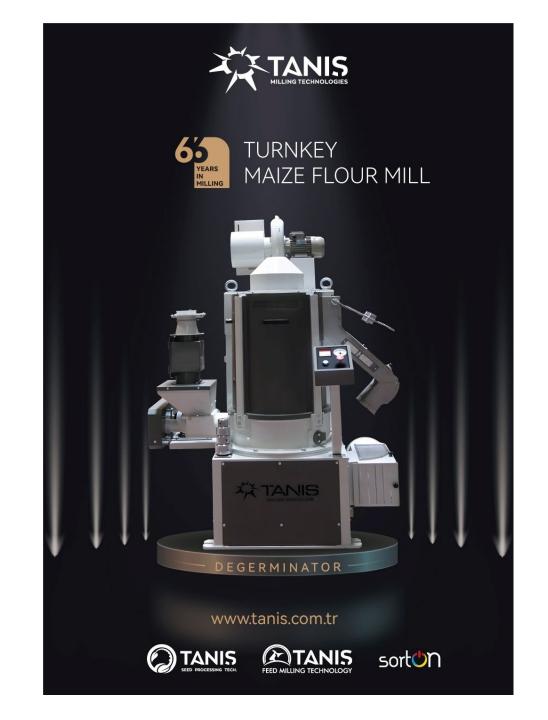

# **Degerminator**

- Flexible production efficiency setting
- High yield and quality product
- Fat content falling below 1% in the final product
- Wide production scenarios, adjustable quality of end products