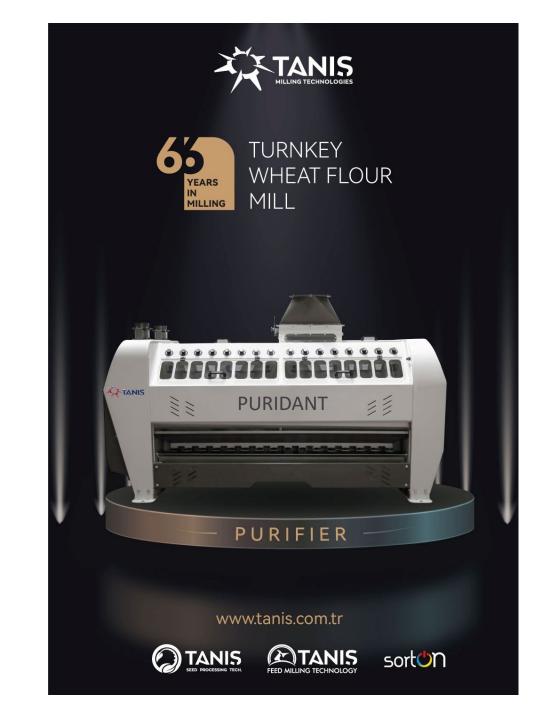

## **PURIDANT** Purifier

- Noiseless working condition
- Simple cleaning process and hygienic working conditions
- Quick and easy to change sieves with high capacity-extended screening area
- Adjustable sifting speed
- Minimum maintenance and trouble-free operation
- Effective cleaning using a brush
- Light metallic sieve frames with adjustable clamping device