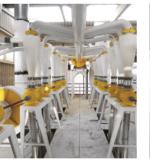

# **New Type Intensive Granite Peeler**

The Intensive **Granite Peeler** (IGP) is an innovative wheat cleaning process that offers three advantages to both new and existing milling plants.

# **New Type Intensive Granite Peeler**

Utilizing the Intensive Granite Peeler (IGP), which involves the peeling and scouring of the exterior of dry wheat using a specially blended Granite cylinder, we can achieve an extraction rate increase of up to 1%. This enhancement occurs because when we scratch the wheat's surface, it facilitates greater water penetration into the wheat and separates the endosperm from the bran more easily.

# **New Type Intensive Granite Peeler**

We enhance wheat purification by eliminating as much as 80% of organic contaminants, including bacteria and fungi, and up to 50% of mycotoxins. This thorough cleaning of the wheat takes place prior to introducing water, resulting in a notable improvement in the hygiene of both flour and bran.

# **New Type Intensive Granite Peeler**

faster, more thorough, and uniform water absorption. Wheat treated with IGP retains more moisture during the milling process, reducing evaporation levels and achieving consistent final flour moisture content while saving 1% of the water used in conditioning. This leads to a 25% reduction in the required resting time.