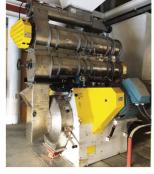

## **THOR Roller Mill**

- Available in the double dock.
- Available in 100 / 125 / 150 cm long.
- Available in 250 / 300 Roll diameter.
- Vertical Pressure system.
- 95% bolt connection.
- Less welding to avoid corrosion and increase accuracy.
- The feeding roller can easily be opened for cleaning, so there is no need to dismantle it.
- Rolls can be replaced in 10-15 mins.
- All surfaces in contact with the product are made of food-grade special aluminium.