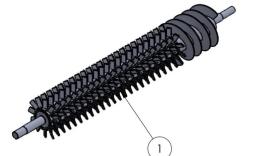

# **New Type Intensive Granite Peeler**

The Intensive **Granite Peeler** (IGP) is an innovative wheat cleaning process that offers three advantages to both new and existing milling plants.

# **New Type Intensive Granite Peeler**

Utilizing the Intensive Granite Peeler (IGP), which involves the peeling and scouring of the exterior of dry wheat using a specially blended Granite cylinder, we can achieve an extraction rate increase of up to 1%. This enhancement occurs because when we scratch the wheat's surface, it facilitates greater water penetration into the wheat and separates the endosperm from the bran more easily.

# **New Type Intensive Granite Peeler**

We enhance wheat purification by eliminating as much as 80% of organic contaminants, including bacteria and fungi, and up to 50% of mycotoxins. This thorough cleaning of the wheat takes place prior to introducing water, resulting in a notable improvement in the hygiene of both flour and bran.

# **New Type Intensive Granite Peeler**

faster, more thorough, and uniform water absorption. Wheat treated with IGP retains more moisture during the milling process, reducing evaporation levels and achieving consistent final flour moisture content while saving 1% of the water used in conditioning. This leads to a 25% reduction in the required resting time.