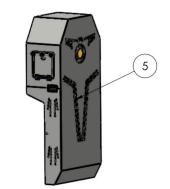

| Š   | • 1            |
|-----|----------------|
| : 0 | <b>ZXTANIS</b> |
| 응   |                |
| >   | / •            |

| NEW TYPE INTENSIVE GRANITE PEELER |                           |               |  |  |  |  |  |  |  |  |
|-----------------------------------|---------------------------|---------------|--|--|--|--|--|--|--|--|
| PART NUMBER                       | ASSEMBLY NAME             | STANDARD NU   |  |  |  |  |  |  |  |  |
| 1                                 | ROTOR                     | 15-0490-00-00 |  |  |  |  |  |  |  |  |
| 2                                 | CONCRETE CAGE             | 15-0480-00-00 |  |  |  |  |  |  |  |  |
| 3                                 | PRODUCT AND AİR<br>OUTLET | 15-0470-00-00 |  |  |  |  |  |  |  |  |
| 4                                 | TOP BODY                  | 15-0460-00-00 |  |  |  |  |  |  |  |  |
| 5                                 | PROTECTION COVER          | 15-0450-00-00 |  |  |  |  |  |  |  |  |
| 6                                 | LOWER CHASSIS             | 15-0440-00-00 |  |  |  |  |  |  |  |  |