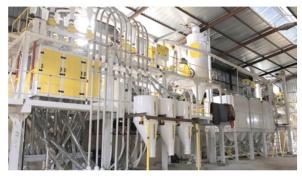

# SOUTH SUDAN MAIZE/WHEAT FLOUR 500/100 TONS/DAY

ЮЖНЫЙ СУДАН КУКУРУЗНАЯ МУКА 500 ТОНН/СУТКИ

#### ANGOLA WHEAT FLOUR 200 TONS/DAY

АНГОЛА ПШЕНИЧНАЯ МУКА 200 ТОНН/СУТКИ

2021

#### SUDAN MENAGIL WHEAT FLOUR 200 TONS/DAY

СУДАН МЕНАГИЛ ПШЕНИЧНАЯ МУКА 200 ТОНН/СУТКИ

#### ÇANAKKALE WHEAT FLOUR 350 TONS/DAY

ЧАНАККАЛЕ ПШЕНИЧНАЯ МУКА 350 ТОНН/СУТКИ

2022

#### KENYA WHEAT/MAIZE FLOUR 120/120 TONS/DAY

КЕНИЯ ПШЕНИЧНАЯ/ КУКУРУЗОВАЯ МУКА 120/120 ТОНН/СУТКИ