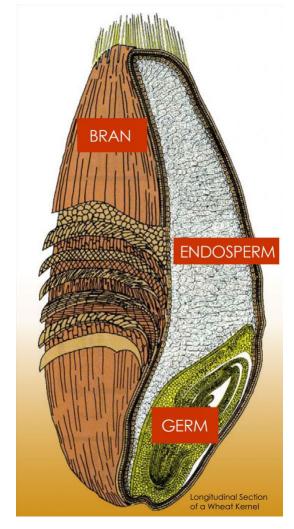

# **New Type Intensive Granite Peeler**

Utilizing the Intensive Granite Peeler (IGP), which involves the peeling and scouring of the exterior of dry wheat using a specially blended Granite cylinder, we can achieve an extraction rate increase of up to 1%. This enhancement occurs because when we scratch the wheat's surface, it facilitates greater water penetration into the wheat and separates the endosperm from the bran more easily.