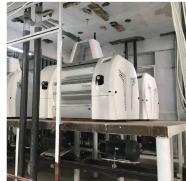

## **THOR Roller Mill**

- Available in the double dock.
- Available in 100 / 125 / 150 cm long.
- Available in 250 / 300 Roll diameter.
- Vertical Pressure system.
- 95% bolt connection.
- Less welding to avoid corrosion and increase accuracy.
- The feeding roller can easily be opened for cleaning, so there is no need to dismantle it.
- Rolls can be replaced in 10-15 mins.
- All surfaces in contact with the product are made of food-grade special aluminium.

## **TITANUS Plansifter**

- Available 2/4/6/8/10 Sections.
- Available in up to 32 sieves.
- Available in 67/74/84 or any other sizes.
- Upper and bottom sheets are made of one piece no welding on.
- 95% bolt connection.
- Less welding to avoid corrosion and increase accuracy.