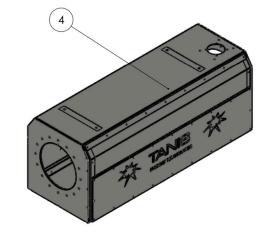

# **New Type Intensive Granite Peeler**

The Intensive **Granite Peeler** (IGP) is an innovative wheat cleaning process that offers three advantages to both new and existing milling plants.

# **New Type Intensive Granite Peeler**

Utilizing the Intensive Granite Peeler (IGP), which involves the peeling and scouring of the exterior of dry wheat using a specially blended Granite cylinder, we can achieve an extraction rate increase of up to 1%. This enhancement occurs because when we scratch the wheat's surface, it facilitates greater water penetration into the wheat and separates the endosperm from the bran more easily.

# **New Type Intensive Granite Peeler**

We enhance wheat purification by eliminating as much as 80% of organic contaminants, including bacteria and fungi, and up to 50% of mycotoxins. This thorough cleaning of the wheat takes place prior to introducing water, resulting in a notable improvement in the hygiene of both flour and bran.

# **New Type Intensive Granite Peeler**

faster, more thorough, and uniform water absorption. Wheat treated with IGP retains more moisture during the milling process, reducing evaporation levels and achieving consistent final flour moisture content while saving 1% of the water used in conditioning. This leads to a 25% reduction in the required resting time.

| Š   | • 1            |
|-----|----------------|
| : 0 | <b>ZXTANIS</b> |
| 응   |                |
| >   | / •            |

| NEW TYPE INTENSIVE GRANITE PEELER |                           |               |  |  |  |  |  |  |  |  |
|-----------------------------------|---------------------------|---------------|--|--|--|--|--|--|--|--|
| PART NUMBER                       | ASSEMBLY NAME             | STANDARD NU   |  |  |  |  |  |  |  |  |
| 1                                 | ROTOR                     | 15-0490-00-00 |  |  |  |  |  |  |  |  |
| 2                                 | CONCRETE CAGE             | 15-0480-00-00 |  |  |  |  |  |  |  |  |
| 3                                 | PRODUCT AND AİR<br>OUTLET | 15-0470-00-00 |  |  |  |  |  |  |  |  |
| 4                                 | TOP BODY                  | 15-0460-00-00 |  |  |  |  |  |  |  |  |
| 5                                 | PROTECTION COVER          | 15-0450-00-00 |  |  |  |  |  |  |  |  |
| 6                                 | LOWER CHASSIS             | 15-0440-00-00 |  |  |  |  |  |  |  |  |