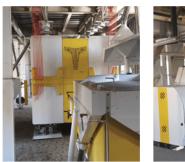

# **New Type Intensive Granite Peeler**

The Intensive **Granite Peeler** (IGP) is an innovative wheat cleaning process that offers three advantages to both new and existing milling plants.

# **New Type Intensive Granite Peeler**

Utilizing the Intensive Granite Peeler (IGP), which involves the peeling and scouring of the exterior of dry wheat using a specially blended Granite cylinder, we can achieve an extraction rate increase of up to 1%. This enhancement occurs because when we scratch the wheat's surface, it facilitates greater water penetration into the wheat and separates the endosperm from the bran more easily.

# **New Type Intensive Granite Peeler**

We enhance wheat purification by eliminating as much as 80% of organic contaminants, including bacteria and fungi, and up to 50% of mycotoxins. This thorough cleaning of the wheat takes place prior to introducing water, resulting in a notable improvement in the hygiene of both flour and bran.

# **New Type Intensive Granite Peeler**

faster, more thorough, and uniform water absorption. Wheat treated with IGP retains more moisture during the milling process, reducing evaporation levels and achieving consistent final flour moisture content while saving 1% of the water used in conditioning. This leads to a 25% reduction in the required resting time.