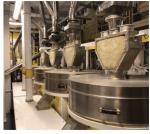

# **New Type Intensive Granite Peeler**

The Intensive **Granite Peeler** (IGP) is an innovative wheat cleaning process that offers three advantages to both new and existing milling plants.

# **New Type Intensive Granite Peeler**

Utilizing the Intensive Granite Peeler (IGP), which involves the peeling and scouring of the exterior of dry wheat using a specially blended Granite cylinder, we can achieve an extraction rate increase of up to 1%. This enhancement occurs because when we scratch the wheat's surface, it facilitates greater water penetration into the wheat and separates the endosperm from the bran more easily.

# **New Type Intensive Granite Peeler**

We enhance wheat purification by eliminating as much as 80% of organic contaminants, including bacteria and fungi, and up to 50% of mycotoxins. This thorough cleaning of the wheat takes place prior to introducing water, resulting in a notable improvement in the hygiene of both flour and bran.

# **New Type Intensive Granite Peeler**

faster, more thorough, and uniform water absorption. Wheat treated with IGP retains more moisture during the milling process, reducing evaporation levels and achieving consistent final flour moisture content while saving 1% of the water used in conditioning. This leads to a 25% reduction in the required resting time.