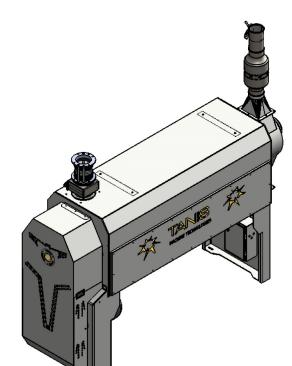

# **New Type Intensive Granite Peeler**

The Intensive **Granite Peeler** (IGP) is an innovative wheat cleaning process that offers three advantages to both new and existing milling plants.

# **New Type Intensive Granite Peeler**

Utilizing the Intensive Granite Peeler (IGP), which involves the peeling and scouring of the exterior of dry wheat using a specially blended Granite cylinder, we can achieve an extraction rate increase of up to 1%. This enhancement occurs because when we scratch the wheat's surface, it facilitates greater water penetration into the wheat and separates the endosperm from the bran more easily.

# **New Type Intensive Granite Peeler**

We enhance wheat purification by eliminating as much as 80% of organic contaminants, including bacteria and fungi, and up to 50% of mycotoxins. This thorough cleaning of the wheat takes place prior to introducing water, resulting in a notable improvement in the hygiene of both flour and bran.

# **New Type Intensive Granite Peeler**

faster, more thorough, and uniform water absorption. Wheat treated with IGP retains more moisture during the milling process, reducing evaporation levels and achieving consistent final flour moisture content while saving 1% of the water used in conditioning. This leads to a 25% reduction in the required resting time.