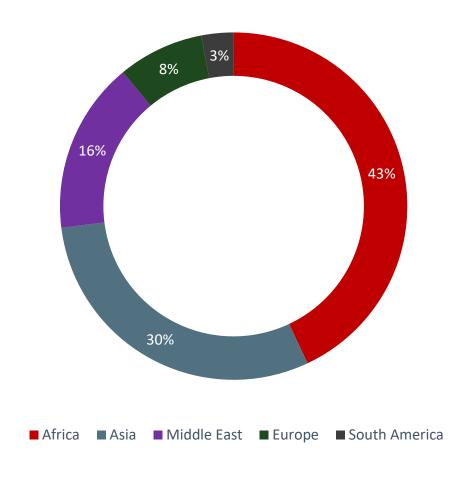

# OUR REFERENCES

НАШИ РЕФЕРЕНЦИИ

Exporting over 75 countries 6 International sales- after, spare parts and services offices available in ( Africa, Middle East, Asia, and Latin America )

Экспорт в более чем 75 стран. 6 офисных продаж с запасными частеми и сервисным обслуживанием. (Африка, Ближний Восток, Азия и Латинская Америка).

#### **AFRICA**

ALGEIRA, ANGOLA, EGYPT, MOROCCO, ETHIOPIA, LIBYA, KENYA, SUDAN, UGANDA, SOUTH SUDAN

#### **ASIA**

ARMENIA, GEORGIA, KAZAKHISTAN, ÖZBEKİSTAN, AFGHANISTAN BANGLADESH, PAKİSTAN.

#### **MIDDLE EAST**

IRAQ, SUUDI ARABIA, SYRIA, JORDAN IRAN

#### **EUROPE**

TURKEY, RUSSIA, UKRAINE, ITALY, BULGARIA, GREECE, POLAND, ROMANIA, FINLAND

# NORTH AND SOUTH AMERICA

COLOMBIA, ARGENTINA, CHILI, MEXICA, CANADA VE USA