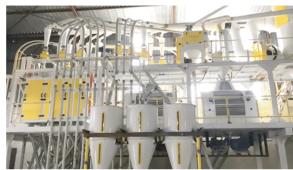

# COMPLETE TURNKEY WHEAT FLOUR AND SEMOLINA MILLS

Wheat flour, samolina mills in vertical, horizontal design, steel or concrete structure compact or constructed type projects.

Different flour production plants for pastry, bakery, bread, biscuit industries.

## **THOR Roller Mill**

- Available in the double dock.
- Available in 100 / 125 / 150 cm long.
- Available in 250 / 300 Roll diameter.
- Vertical Pressure system.
- 95% bolt connection.
- Less welding to avoid corrosion and increase accuracy.
- The feeding roller can easily be opened for cleaning, so there is no need to dismantle it.
- Rolls can be replaced in 10-15 mins.
- All surfaces in contact with the product are made of food-grade special aluminium.

## **TITANUS Plansifter**

- Available 2/4/6/8/10 Sections.
- Available in up to 32 sieves.
- Available in 67/74/84 or any other sizes.
- Upper and bottom sheets are made of one piece no welding on.
- 95% bolt connection.
- Less welding to avoid corrosion and increase accuracy.

## **PURIDANT** Purifier

- Noiseless working condition
- Simple cleaning process and hygienic working conditions
- Quick and easy to change sieves with high capacity-extended screening area
- Adjustable sifting speed
- Minimum maintenance and trouble-free operation
- Effective cleaning using a brush
- Light metallic sieve frames with adjustable clamping device