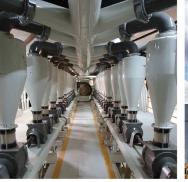

# **New Type Intensive Granite Peeler**

200-CLEANING SECTION LINE 1&2 (EACH LINE18-20t/h capacity)

234-246 - PREPARATION SECTION LINE 1&2 (EACH LINE15t/h capacity)

| 2x360 TP | D WHEAT GRINDIN | G CAPACITY | FLOUR 1 | MILL WITH | 28+4 ROLLERS         |
|----------|-----------------|------------|---------|-----------|----------------------|
|          | NAME            | DATE       | SING    |           |                      |
| DRAWN    | A.YILDIRIM      | 22.08.2023 |         |           |                      |
| CONTROL  | EMRE TAN        | 22.08.2023 |         | XX        | TANIS                |
| APPROVED | EMRE TAN        | 22.08.2023 |         |           |                      |
| SCALE    |                 |            |         | / \       | MACHINE TECHNOLOGIES |
| 1/1      | REF.NUM: 230    | )448       |         |           |                      |
| •        |                 |            |         |           |                      |