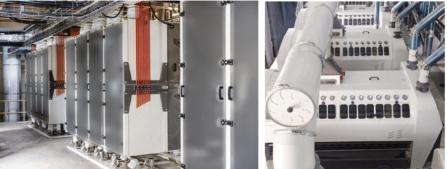

## **THOR Roller Mill**

- Available in the double dock.
- Available in 100 / 125 / 150 cm long.
- Available in 250 / 300 Roll diameter.
- Vertical Pressure system.
- 95% bolt connection.
- Less welding to avoid corrosion and increase accuracy.
- The feeding roller can easily be opened for cleaning, so there is no need to dismantle it.
- Rolls can be replaced in 10-15 mins.
- All surfaces in contact with the product are made of food-grade special aluminium.

## **TITANUS Plansifter**

- Available 2/4/6/8/10 Sections.
- Available in up to 32 sieves.
- Available in 67/74/84 or any other sizes.
- Upper and bottom sheets are made of one piece no welding on.
- 95% bolt connection.
- Less welding to avoid corrosion and increase accuracy.

## **PURIDANT** Purifier

- Noiseless working condition
- Simple cleaning process and hygienic working conditions
- Quick and easy to change sieves with high capacity-extended screening area
- Adjustable sifting speed
- Minimum maintenance and trouble-free operation
- Effective cleaning using a brush
- Light metallic sieve frames with adjustable clamping device