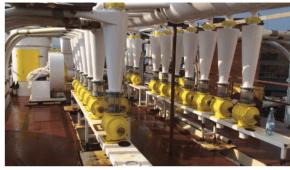

## **TITANUS Plansifter**

- Available 2/4/6/8/10 Sections.
- Available in up to 32 sieves.
- Available in 67/74/84 or any other sizes.
- Upper and bottom sheets are made of one piece no welding on.
- 95% bolt connection.
- Less welding to avoid corrosion and increase accuracy.