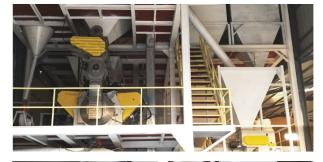

# **New Type Intensive Granite Peeler**

The Intensive **Granite Peeler** (IGP) is an innovative wheat cleaning process that offers three advantages to both new and existing milling plants.

# **New Type Intensive Granite Peeler**

Utilizing the Intensive Granite Peeler (IGP), which involves the peeling and scouring of the exterior of dry wheat using a specially blended Granite cylinder, we can achieve an extraction rate increase of up to 1%. This enhancement occurs because when we scratch the wheat's surface, it facilitates greater water penetration into the wheat and separates the endosperm from the bran more easily.

# **New Type Intensive Granite Peeler**

We enhance wheat purification by eliminating as much as 80% of organic contaminants, including bacteria and fungi, and up to 50% of mycotoxins. This thorough cleaning of the wheat takes place prior to introducing water, resulting in a notable improvement in the hygiene of both flour and bran.

# **New Type Intensive Granite Peeler**

faster, more thorough, and uniform water absorption. Wheat treated with IGP retains more moisture during the milling process, reducing evaporation levels and achieving consistent final flour moisture content while saving 1% of the water used in conditioning. This leads to a 25% reduction in the required resting time.