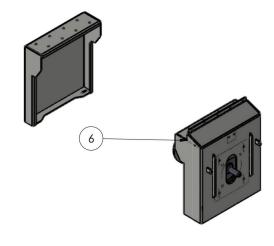

| Š   | • 1            |
|-----|----------------|
| : 0 | <b>ZXTANIS</b> |
| 응   |                |
| >   | / •            |

| NEW TYPE INTENSIVE GRANITE PEELER |                           |               |  |  |  |  |  |  |  |  |
|-----------------------------------|---------------------------|---------------|--|--|--|--|--|--|--|--|
| PART NUMBER                       | ASSEMBLY NAME             | STANDARD NU   |  |  |  |  |  |  |  |  |
| 1                                 | ROTOR                     | 15-0490-00-00 |  |  |  |  |  |  |  |  |
| 2                                 | CONCRETE CAGE             | 15-0480-00-00 |  |  |  |  |  |  |  |  |
| 3                                 | PRODUCT AND AİR<br>OUTLET | 15-0470-00-00 |  |  |  |  |  |  |  |  |
| 4                                 | TOP BODY                  | 15-0460-00-00 |  |  |  |  |  |  |  |  |
| 5                                 | PROTECTION COVER          | 15-0450-00-00 |  |  |  |  |  |  |  |  |
| 6                                 | LOWER CHASSIS             | 15-0440-00-00 |  |  |  |  |  |  |  |  |