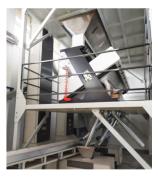

# **New Type Intensive Granite Peeler**

The Intensive **Granite Peeler** (IGP) is an innovative wheat cleaning process that offers three advantages to both new and existing milling plants.

# **New Type Intensive Granite Peeler**

Utilizing the Intensive Granite Peeler (IGP), which involves the peeling and scouring of the exterior of dry wheat using a specially blended Granite cylinder, we can achieve an extraction rate increase of up to 1%. This enhancement occurs because when we scratch the wheat's surface, it facilitates greater water penetration into the wheat and separates the endosperm from the bran more easily.

# **New Type Intensive Granite Peeler**

We enhance wheat purification by eliminating as much as 80% of organic contaminants, including bacteria and fungi, and up to 50% of mycotoxins. This thorough cleaning of the wheat takes place prior to introducing water, resulting in a notable improvement in the hygiene of both flour and bran.

# **New Type Intensive Granite Peeler**

faster, more thorough, and uniform water absorption. Wheat treated with IGP retains more moisture during the milling process, reducing evaporation levels and achieving consistent final flour moisture content while saving 1% of the water used in conditioning. This leads to a 25% reduction in the required resting time.