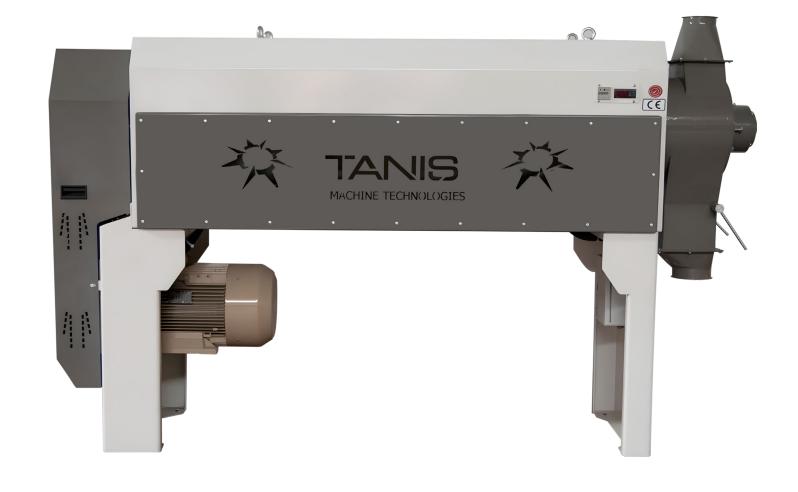

# **New Type Intensive Granite Peeler**

The Intensive **Granite Peeler** (IGP) is an innovative wheat cleaning process that offers three advantages to both new and existing milling plants.

# **New Type Intensive Granite Peeler**

Utilizing the Intensive Granite Peeler (IGP), which involves the peeling and scouring of the exterior of dry wheat using a specially blended Granite cylinder, we can achieve an extraction rate increase of up to 1%. This enhancement occurs because when we scratch the wheat's surface, it facilitates greater water penetration into the wheat and separates the endosperm from the bran more easily.

# **New Type Intensive Granite Peeler**

We enhance wheat purification by eliminating as much as 80% of organic contaminants, including bacteria and fungi, and up to 50% of mycotoxins. This thorough cleaning of the wheat takes place prior to introducing water, resulting in a notable improvement in the hygiene of both flour and bran.

# **New Type Intensive Granite Peeler**

faster, more thorough, and uniform water absorption. Wheat treated with IGP retains more moisture during the milling process, reducing evaporation levels and achieving consistent final flour moisture content while saving 1% of the water used in conditioning. This leads to a 25% reduction in the required resting time.