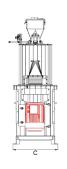

# **New Type Intensive Granite Peeler**

The Intensive **Granite Peeler** (IGP) is an innovative wheat cleaning process that offers three advantages to both new and existing milling plants.

# **New Type Intensive Granite Peeler**

Utilizing the Intensive Granite Peeler (IGP), which involves the peeling and scouring of the exterior of dry wheat using a specially blended Granite cylinder, we can achieve an extraction rate increase of up to 1%. This enhancement occurs because when we scratch the wheat's surface, it facilitates greater water penetration into the wheat and separates the endosperm from the bran more easily.

# **New Type Intensive Granite Peeler**

We enhance wheat purification by eliminating as much as 80% of organic contaminants, including bacteria and fungi, and up to 50% of mycotoxins. This thorough cleaning of the wheat takes place prior to introducing water, resulting in a notable improvement in the hygiene of both flour and bran.

# **New Type Intensive Granite Peeler**

faster, more thorough, and uniform water absorption. Wheat treated with IGP retains more moisture during the milling process, reducing evaporation levels and achieving consistent final flour moisture content while saving 1% of the water used in conditioning. This leads to a 25% reduction in the required resting time.