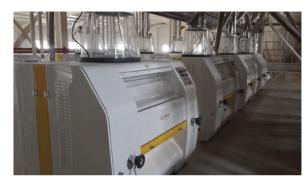

## **THOR Roller Mill**

- Available in the double dock.
- Available in 100 / 125 / 150 cm long.
- Available in 250 / 300 Roll diameter.
- Vertical Pressure system.
- 95% bolt connection.
- Less welding to avoid corrosion and increase accuracy.
- The feeding roller can easily be opened for cleaning, so there is no need to dismantle it.
- Rolls can be replaced in 10-15 mins.
- All surfaces in contact with the product are made of food-grade special aluminium.