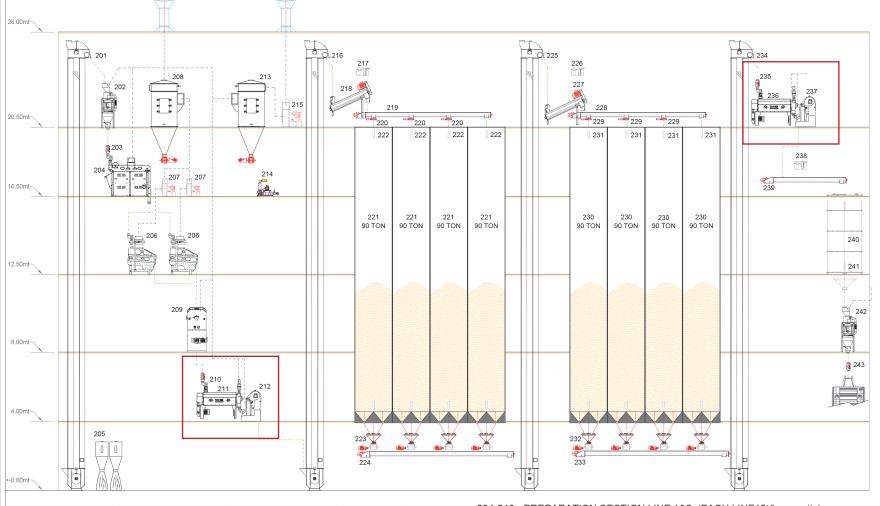

# **New Type Intensive Granite Peeler**

200-CLEANING SECTION LINE 1&2 (EACH LINE18-20t/h capacity)

234-246 - PREPARATION SECTION LINE 1&2 (EACH LINE15t/h capacity)

| 2x360 TP | D WHEAT GRINDIN | G CAPACITY | FLOUR 1 | MILL WITH | 28+4 ROLLERS         |
|----------|-----------------|------------|---------|-----------|----------------------|
|          | NAME            | DATE       | SING    |           |                      |
| DRAWN    | A.YILDIRIM      | 22.08.2023 |         |           |                      |
| CONTROL  | EMRE TAN        | 22.08.2023 |         | XX        | TANIS                |
| APPROVED | EMRE TAN        | 22.08.2023 |         |           |                      |
| SCALE    |                 |            |         | / \       | MACHINE TECHNOLOGIES |
| 1/1      | REF.NUM: 230    | )448       |         |           |                      |
| •        |                 |            |         |           |                      |