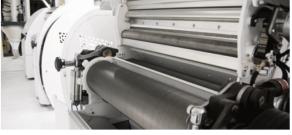

## **THOR Roller Mill**

- Available in the double dock.
- Available in 100 / 125 / 150 cm long.
- Available in 250 / 300 Roll diameter.
- Vertical Pressure system.
- 95% bolt connection.
- Less welding to avoid corrosion and increase accuracy.
- The feeding roller can easily be opened for cleaning, so there is no need to dismantle it.
- Rolls can be replaced in 10-15 mins.
- All surfaces in contact with the product are made of food-grade special aluminium.