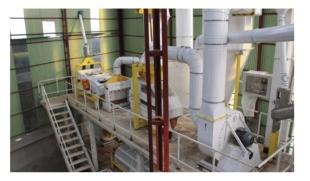

# SOUTH SUDAN MAIZE/WHEAT FLOUR 500/100 TONS/DAY

ЮЖНЫЙ СУДАН КУКУРУЗНАЯ МУКА 500 ТОНН/СУТКИ

#### ANGOLA WHEAT FLOUR 200 TONS/DAY

АНГОЛА ПШЕНИЧНАЯ МУКА 200 ТОНН/СУТКИ

2021

#### SUDAN MENAGIL WHEAT FLOUR 200 TONS/DAY

СУДАН МЕНАГИЛ ПШЕНИЧНАЯ МУКА 200 ТОНН/СУТКИ

#### ÇANAKKALE WHEAT FLOUR 350 TONS/DAY

ЧАНАККАЛЕ ПШЕНИЧНАЯ МУКА 350 ТОНН/СУТКИ

2022

#### KENYA WHEAT/MAIZE FLOUR 120/120 TONS/DAY

КЕНИЯ ПШЕНИЧНАЯ/ КУКУРУЗОВАЯ МУКА 120/120 ТОНН/СУТКИ