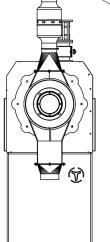

# **New Type Intensive Granite Peeler**

The Intensive **Granite Peeler** (IGP) is an innovative wheat cleaning process that offers three advantages to both new and existing milling plants.

# **New Type Intensive Granite Peeler**

Utilizing the Intensive Granite Peeler (IGP), which involves the peeling and scouring of the exterior of dry wheat using a specially blended Granite cylinder, we can achieve an extraction rate increase of up to 1%. This enhancement occurs because when we scratch the wheat's surface, it facilitates greater water penetration into the wheat and separates the endosperm from the bran more easily.

# **New Type Intensive Granite Peeler**

We enhance wheat purification by eliminating as much as 80% of organic contaminants, including bacteria and fungi, and up to 50% of mycotoxins. This thorough cleaning of the wheat takes place prior to introducing water, resulting in a notable improvement in the hygiene of both flour and bran.

# **New Type Intensive Granite Peeler**

faster, more thorough, and uniform water absorption. Wheat treated with IGP retains more moisture during the milling process, reducing evaporation levels and achieving consistent final flour moisture content while saving 1% of the water used in conditioning. This leads to a 25% reduction in the required resting time.

| Š   | • 1            |
|-----|----------------|
| : 0 | <b>ZXTANIS</b> |
| 응   |                |
| >   | / •            |

| NEW TYPE INTENSIVE GRANITE PEELER |                           |               |  |  |  |  |  |  |  |  |
|-----------------------------------|---------------------------|---------------|--|--|--|--|--|--|--|--|
| PART NUMBER                       | ASSEMBLY NAME             | STANDARD NU   |  |  |  |  |  |  |  |  |
| 1                                 | ROTOR                     | 15-0490-00-00 |  |  |  |  |  |  |  |  |
| 2                                 | CONCRETE CAGE             | 15-0480-00-00 |  |  |  |  |  |  |  |  |
| 3                                 | PRODUCT AND AİR<br>OUTLET | 15-0470-00-00 |  |  |  |  |  |  |  |  |
| 4                                 | TOP BODY                  | 15-0460-00-00 |  |  |  |  |  |  |  |  |
| 5                                 | PROTECTION COVER          | 15-0450-00-00 |  |  |  |  |  |  |  |  |
| 6                                 | LOWER CHASSIS             | 15-0440-00-00 |  |  |  |  |  |  |  |  |