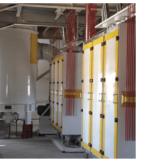

# **New Type Intensive Granite Peeler**

The Intensive **Granite Peeler** (IGP) is an innovative wheat cleaning process that offers three advantages to both new and existing milling plants.

# **New Type Intensive Granite Peeler**

Utilizing the Intensive Granite Peeler (IGP), which involves the peeling and scouring of the exterior of dry wheat using a specially blended Granite cylinder, we can achieve an extraction rate increase of up to 1%. This enhancement occurs because when we scratch the wheat's surface, it facilitates greater water penetration into the wheat and separates the endosperm from the bran more easily.

# **New Type Intensive Granite Peeler**

We enhance wheat purification by eliminating as much as 80% of organic contaminants, including bacteria and fungi, and up to 50% of mycotoxins. This thorough cleaning of the wheat takes place prior to introducing water, resulting in a notable improvement in the hygiene of both flour and bran.

# **New Type Intensive Granite Peeler**

faster, more thorough, and uniform water absorption. Wheat treated with IGP retains more moisture during the milling process, reducing evaporation levels and achieving consistent final flour moisture content while saving 1% of the water used in conditioning. This leads to a 25% reduction in the required resting time.