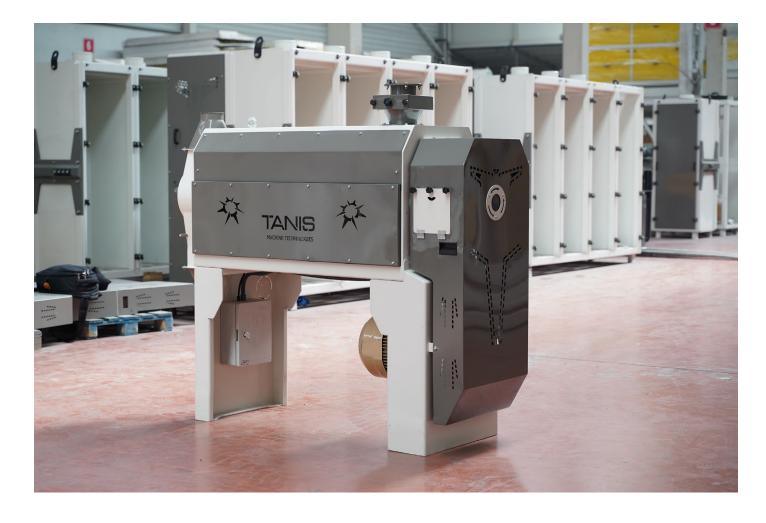

# **New Type Intensive Granite Peeler**

The Intensive **Granite Peeler** (IGP) is an innovative wheat cleaning process that offers three advantages to both new and existing milling plants.

# **New Type Intensive Granite Peeler**

Utilizing the Intensive Granite Peeler (IGP), which involves the peeling and scouring of the exterior of dry wheat using a specially blended Granite cylinder, we can achieve an extraction rate increase of up to 1%. This enhancement occurs because when we scratch the wheat's surface, it facilitates greater water penetration into the wheat and separates the endosperm from the bran more easily.

# **New Type Intensive Granite Peeler**

We enhance wheat purification by eliminating as much as 80% of organic contaminants, including bacteria and fungi, and up to 50% of mycotoxins. This thorough cleaning of the wheat takes place prior to introducing water, resulting in a notable improvement in the hygiene of both flour and bran.

# **New Type Intensive Granite Peeler**

faster, more thorough, and uniform water absorption. Wheat treated with IGP retains more moisture during the milling process, reducing evaporation levels and achieving consistent final flour moisture content while saving 1% of the water used in conditioning. This leads to a 25% reduction in the required resting time.