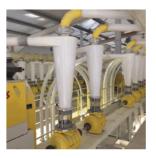

# **New Type Intensive Granite Peeler**

The Intensive **Granite Peeler** (IGP) is an innovative wheat cleaning process that offers three advantages to both new and existing milling plants.

# **New Type Intensive Granite Peeler**

Utilizing the Intensive Granite Peeler (IGP), which involves the peeling and scouring of the exterior of dry wheat using a specially blended Granite cylinder, we can achieve an extraction rate increase of up to 1%. This enhancement occurs because when we scratch the wheat's surface, it facilitates greater water penetration into the wheat and separates the endosperm from the bran more easily.

# **New Type Intensive Granite Peeler**

We enhance wheat purification by eliminating as much as 80% of organic contaminants, including bacteria and fungi, and up to 50% of mycotoxins. This thorough cleaning of the wheat takes place prior to introducing water, resulting in a notable improvement in the hygiene of both flour and bran.

# **New Type Intensive Granite Peeler**

faster, more thorough, and uniform water absorption. Wheat treated with IGP retains more moisture during the milling process, reducing evaporation levels and achieving consistent final flour moisture content while saving 1% of the water used in conditioning. This leads to a 25% reduction in the required resting time.