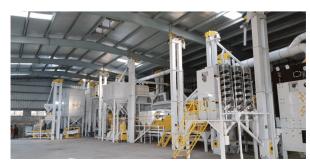

# **New Type Intensive Granite Peeler**

The Intensive **Granite Peeler** (IGP) is an innovative wheat cleaning process that offers three advantages to both new and existing milling plants.

# **New Type Intensive Granite Peeler**

Utilizing the Intensive Granite Peeler (IGP), which involves the peeling and scouring of the exterior of dry wheat using a specially blended Granite cylinder, we can achieve an extraction rate increase of up to 1%. This enhancement occurs because when we scratch the wheat's surface, it facilitates greater water penetration into the wheat and separates the endosperm from the bran more easily.

# **New Type Intensive Granite Peeler**

We enhance wheat purification by eliminating as much as 80% of organic contaminants, including bacteria and fungi, and up to 50% of mycotoxins. This thorough cleaning of the wheat takes place prior to introducing water, resulting in a notable improvement in the hygiene of both flour and bran.

# **New Type Intensive Granite Peeler**

faster, more thorough, and uniform water absorption. Wheat treated with IGP retains more moisture during the milling process, reducing evaporation levels and achieving consistent final flour moisture content while saving 1% of the water used in conditioning. This leads to a 25% reduction in the required resting time.