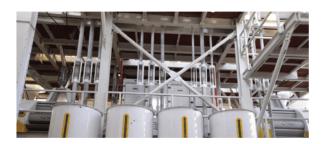

# **New Type Intensive Granite Peeler**

The Intensive **Granite Peeler** (IGP) is an innovative wheat cleaning process that offers three advantages to both new and existing milling plants.

# **New Type Intensive Granite Peeler**

Utilizing the Intensive Granite Peeler (IGP), which involves the peeling and scouring of the exterior of dry wheat using a specially blended Granite cylinder, we can achieve an extraction rate increase of up to 1%. This enhancement occurs because when we scratch the wheat's surface, it facilitates greater water penetration into the wheat and separates the endosperm from the bran more easily.

# **New Type Intensive Granite Peeler**

We enhance wheat purification by eliminating as much as 80% of organic contaminants, including bacteria and fungi, and up to 50% of mycotoxins. This thorough cleaning of the wheat takes place prior to introducing water, resulting in a notable improvement in the hygiene of both flour and bran.

# **New Type Intensive Granite Peeler**

faster, more thorough, and uniform water absorption. Wheat treated with IGP retains more moisture during the milling process, reducing evaporation levels and achieving consistent final flour moisture content while saving 1% of the water used in conditioning. This leads to a 25% reduction in the required resting time.