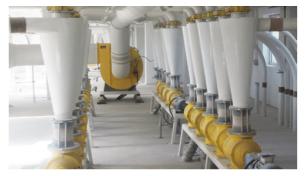

## **PURIDANT** Purifier

- Noiseless working condition
- Simple cleaning process and hygienic working conditions
- Quick and easy to change sieves with high capacity-extended screening area
- Adjustable sifting speed
- Minimum maintenance and trouble-free operation
- Effective cleaning using a brush
- Light metallic sieve frames with adjustable clamping device