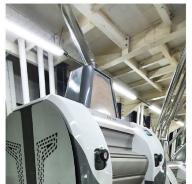

## **THOR Roller Mill**

- Available in the double dock.
- Available in 100 / 125 / 150 cm long.
- Available in 250 / 300 Roll diameter.
- Vertical Pressure system.
- 95% bolt connection.
- Less welding to avoid corrosion and increase accuracy.
- The feeding roller can easily be opened for cleaning, so there is no need to dismantle it.
- Rolls can be replaced in 10-15 mins.
- All surfaces in contact with the product are made of food-grade special aluminium.