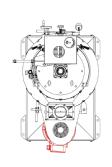

| Š   | • 1            |
|-----|----------------|
| : 0 | <b>ZXTANIS</b> |
| 응   |                |
| >   | / •            |

| NEW TYPE INTENSIVE GRANITE PEELER |                           |               |  |  |  |  |  |  |  |  |
|-----------------------------------|---------------------------|---------------|--|--|--|--|--|--|--|--|
| PART NUMBER                       | ASSEMBLY NAME             | STANDARD NU   |  |  |  |  |  |  |  |  |
| 1                                 | ROTOR                     | 15-0490-00-00 |  |  |  |  |  |  |  |  |
| 2                                 | CONCRETE CAGE             | 15-0480-00-00 |  |  |  |  |  |  |  |  |
| 3                                 | PRODUCT AND AİR<br>OUTLET | 15-0470-00-00 |  |  |  |  |  |  |  |  |
| 4                                 | TOP BODY                  | 15-0460-00-00 |  |  |  |  |  |  |  |  |
| 5                                 | PROTECTION COVER          | 15-0450-00-00 |  |  |  |  |  |  |  |  |
| 6                                 | LOWER CHASSIS             | 15-0440-00-00 |  |  |  |  |  |  |  |  |