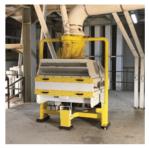

# **New Type Intensive Granite Peeler**

The Intensive **Granite Peeler** (IGP) is an innovative wheat cleaning process that offers three advantages to both new and existing milling plants.

# **New Type Intensive Granite Peeler**

Utilizing the Intensive Granite Peeler (IGP), which involves the peeling and scouring of the exterior of dry wheat using a specially blended Granite cylinder, we can achieve an extraction rate increase of up to 1%. This enhancement occurs because when we scratch the wheat's surface, it facilitates greater water penetration into the wheat and separates the endosperm from the bran more easily.

# **New Type Intensive Granite Peeler**

We enhance wheat purification by eliminating as much as 80% of organic contaminants, including bacteria and fungi, and up to 50% of mycotoxins. This thorough cleaning of the wheat takes place prior to introducing water, resulting in a notable improvement in the hygiene of both flour and bran.

# **New Type Intensive Granite Peeler**

faster, more thorough, and uniform water absorption. Wheat treated with IGP retains more moisture during the milling process, reducing evaporation levels and achieving consistent final flour moisture content while saving 1% of the water used in conditioning. This leads to a 25% reduction in the required resting time.