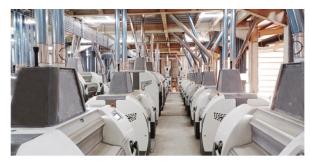

## **THOR Roller Mill**

- Available in the double dock.
- Available in 100 / 125 / 150 cm long.
- Available in 250 / 300 Roll diameter.
- Vertical Pressure system.
- 95% bolt connection.
- Less welding to avoid corrosion and increase accuracy.
- The feeding roller can easily be opened for cleaning, so there is no need to dismantle it.
- Rolls can be replaced in 10-15 mins.
- All surfaces in contact with the product are made of food-grade special aluminium.