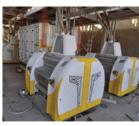

## **THOR Roller Mill**

- Available in the double dock.
- Available in 100 / 125 / 150 cm long.
- Available in 250 / 300 Roll diameter.
- Vertical Pressure system.
- 95% bolt connection.
- Less welding to avoid corrosion and increase accuracy.
- The feeding roller can easily be opened for cleaning, so there is no need to dismantle it.
- Rolls can be replaced in 10-15 mins.
- All surfaces in contact with the product are made of food-grade special aluminium.

## **TITANUS Plansifter**

- Available 2/4/6/8/10 Sections.
- Available in up to 32 sieves.
- Available in 67/74/84 or any other sizes.
- Upper and bottom sheets are made of one piece no welding on.
- 95% bolt connection.
- Less welding to avoid corrosion and increase accuracy.

## **PURIDANT** Purifier

- Noiseless working condition
- Simple cleaning process and hygienic working conditions
- Quick and easy to change sieves with high capacity-extended screening area
- Adjustable sifting speed
- Minimum maintenance and trouble-free operation
- Effective cleaning using a brush
- Light metallic sieve frames with adjustable clamping device

# **Degerminator**

- Flexible production efficiency setting
- High yield and quality product
- Fat content falling below 1% in the final product
- Wide production scenarios, adjustable quality of end products