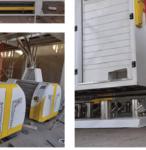

# Vertical Peeling Machine

The vertical peeling machine is used in pulses processing plants to remove the outer layer of the product from the seed. It has a solid structure and long working life with minimum noise and product loss. The motor speed is adjustable and the peeling stone/net can be interchanged easily. This machine is aesthetically pleasing, easy to operate, and requires minimum maintenance.