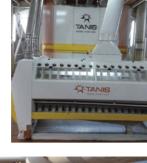

### **Color Sorter**

- Camera system 5th Generation 280 Megapixel specially designed camera system
- 4th Generation FPGA Roses System Serial data processing speed and efficiency can be achieved by this system.
- Nikon Lens Performance with high-end CCD sensor and lens
- above user satisfaction
- Fast pass adaptation for sorting different materials
- Lower waste system with higher capacity
- User friendly interface design
- High-performance product yield supported by the best nano-chi Hi-Tech electronics
- Best quality sequencing results with Pin-Point Targeting System Electromagnetic lifting system injectors