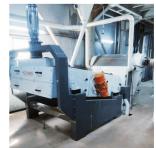

# Vertical Peeling Machine

The vertical peeling machine is used in pulses processing plants to remove the outer layer of the product from the seed. It has a solid structure and long working life with minimum noise and product loss. The motor speed is adjustable and the peeling stone/net can be interchanged easily. This machine is aesthetically pleasing, easy to operate, and requires minimum maintenance.