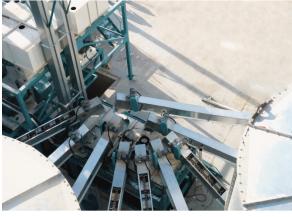

# **New Type Intensive Granite Peeler**

The Intensive **Granite Peeler** (IGP) is an innovative wheat cleaning process that offers three advantages to both new and existing milling plants.

# **New Type Intensive Granite Peeler**

Utilizing the Intensive Granite Peeler (IGP), which involves the peeling and scouring of the exterior of dry wheat using a specially blended Granite cylinder, we can achieve an extraction rate increase of up to 1%. This enhancement occurs because when we scratch the wheat's surface, it facilitates greater water penetration into the wheat and separates the endosperm from the bran more easily.

# **New Type Intensive Granite Peeler**

We enhance wheat purification by eliminating as much as 80% of organic contaminants, including bacteria and fungi, and up to 50% of mycotoxins. This thorough cleaning of the wheat takes place prior to introducing water, resulting in a notable improvement in the hygiene of both flour and bran.

# **New Type Intensive Granite Peeler**

faster, more thorough, and uniform water absorption. Wheat treated with IGP retains more moisture during the milling process, reducing evaporation levels and achieving consistent final flour moisture content while saving 1% of the water used in conditioning. This leads to a 25% reduction in the required resting time.