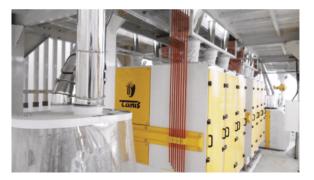

# **New Type Intensive Granite Peeler**

The Intensive **Granite Peeler** (IGP) is an innovative wheat cleaning process that offers three advantages to both new and existing milling plants.

# **New Type Intensive Granite Peeler**

Utilizing the Intensive Granite Peeler (IGP), which involves the peeling and scouring of the exterior of dry wheat using a specially blended Granite cylinder, we can achieve an extraction rate increase of up to 1%. This enhancement occurs because when we scratch the wheat's surface, it facilitates greater water penetration into the wheat and separates the endosperm from the bran more easily.

# **New Type Intensive Granite Peeler**

We enhance wheat purification by eliminating as much as 80% of organic contaminants, including bacteria and fungi, and up to 50% of mycotoxins. This thorough cleaning of the wheat takes place prior to introducing water, resulting in a notable improvement in the hygiene of both flour and bran.

# **New Type Intensive Granite Peeler**

faster, more thorough, and uniform water absorption. Wheat treated with IGP retains more moisture during the milling process, reducing evaporation levels and achieving consistent final flour moisture content while saving 1% of the water used in conditioning. This leads to a 25% reduction in the required resting time.