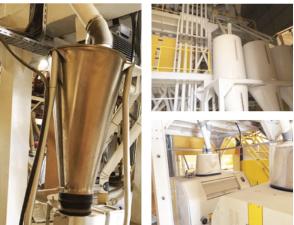

# **New Type Intensive Granite Peeler**

The Intensive **Granite Peeler** (IGP) is an innovative wheat cleaning process that offers three advantages to both new and existing milling plants.

# **New Type Intensive Granite Peeler**

Utilizing the Intensive Granite Peeler (IGP), which involves the peeling and scouring of the exterior of dry wheat using a specially blended Granite cylinder, we can achieve an extraction rate increase of up to 1%. This enhancement occurs because when we scratch the wheat's surface, it facilitates greater water penetration into the wheat and separates the endosperm from the bran more easily.

# **New Type Intensive Granite Peeler**

We enhance wheat purification by eliminating as much as 80% of organic contaminants, including bacteria and fungi, and up to 50% of mycotoxins. This thorough cleaning of the wheat takes place prior to introducing water, resulting in a notable improvement in the hygiene of both flour and bran.

# **New Type Intensive Granite Peeler**

faster, more thorough, and uniform water absorption. Wheat treated with IGP retains more moisture during the milling process, reducing evaporation levels and achieving consistent final flour moisture content while saving 1% of the water used in conditioning. This leads to a 25% reduction in the required resting time.