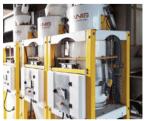

# **New Type Intensive Granite Peeler**

The Intensive **Granite Peeler** (IGP) is an innovative wheat cleaning process that offers three advantages to both new and existing milling plants.

# **New Type Intensive Granite Peeler**

Utilizing the Intensive Granite Peeler (IGP), which involves the peeling and scouring of the exterior of dry wheat using a specially blended Granite cylinder, we can achieve an extraction rate increase of up to 1%. This enhancement occurs because when we scratch the wheat's surface, it facilitates greater water penetration into the wheat and separates the endosperm from the bran more easily.

# **New Type Intensive Granite Peeler**

We enhance wheat purification by eliminating as much as 80% of organic contaminants, including bacteria and fungi, and up to 50% of mycotoxins. This thorough cleaning of the wheat takes place prior to introducing water, resulting in a notable improvement in the hygiene of both flour and bran.

# **New Type Intensive Granite Peeler**

faster, more thorough, and uniform water absorption. Wheat treated with IGP retains more moisture during the milling process, reducing evaporation levels and achieving consistent final flour moisture content while saving 1% of the water used in conditioning. This leads to a 25% reduction in the required resting time.