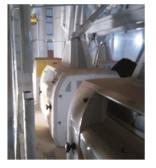

# **New Type Intensive Granite Peeler**

The Intensive **Granite Peeler** (IGP) is an innovative wheat cleaning process that offers three advantages to both new and existing milling plants.

# **New Type Intensive Granite Peeler**

Utilizing the Intensive Granite Peeler (IGP), which involves the peeling and scouring of the exterior of dry wheat using a specially blended Granite cylinder, we can achieve an extraction rate increase of up to 1%. This enhancement occurs because when we scratch the wheat's surface, it facilitates greater water penetration into the wheat and separates the endosperm from the bran more easily.

# **New Type Intensive Granite Peeler**

We enhance wheat purification by eliminating as much as 80% of organic contaminants, including bacteria and fungi, and up to 50% of mycotoxins. This thorough cleaning of the wheat takes place prior to introducing water, resulting in a notable improvement in the hygiene of both flour and bran.

# **New Type Intensive Granite Peeler**

faster, more thorough, and uniform water absorption. Wheat treated with IGP retains more moisture during the milling process, reducing evaporation levels and achieving consistent final flour moisture content while saving 1% of the water used in conditioning. This leads to a 25% reduction in the required resting time.