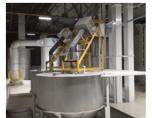

# **New Type Intensive Granite Peeler**

The Intensive **Granite Peeler** (IGP) is an innovative wheat cleaning process that offers three advantages to both new and existing milling plants.

# **New Type Intensive Granite Peeler**

Utilizing the Intensive Granite Peeler (IGP), which involves the peeling and scouring of the exterior of dry wheat using a specially blended Granite cylinder, we can achieve an extraction rate increase of up to 1%. This enhancement occurs because when we scratch the wheat's surface, it facilitates greater water penetration into the wheat and separates the endosperm from the bran more easily.

# **New Type Intensive Granite Peeler**

We enhance wheat purification by eliminating as much as 80% of organic contaminants, including bacteria and fungi, and up to 50% of mycotoxins. This thorough cleaning of the wheat takes place prior to introducing water, resulting in a notable improvement in the hygiene of both flour and bran.

# **New Type Intensive Granite Peeler**

faster, more thorough, and uniform water absorption. Wheat treated with IGP retains more moisture during the milling process, reducing evaporation levels and achieving consistent final flour moisture content while saving 1% of the water used in conditioning. This leads to a 25% reduction in the required resting time.