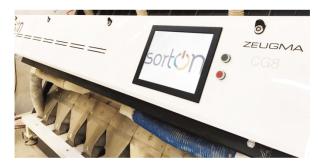

### **Color Sorter**

- Camera system 5th Generation 280 Megapixel specially designed camera system
- 4th Generation FPGA Roses System Serial data processing speed and efficiency can be achieved by this system.
- Nikon Lens Performance with high-end CCD sensor and lens
- above user satisfaction
- Fast pass adaptation for sorting different materials
- Lower waste system with higher capacity
- User friendly interface design
- High-performance product yield supported by the best nano-chi Hi-Tech electronics
- Best quality sequencing results with Pin-Point Targeting System Electromagnetic lifting system injectors