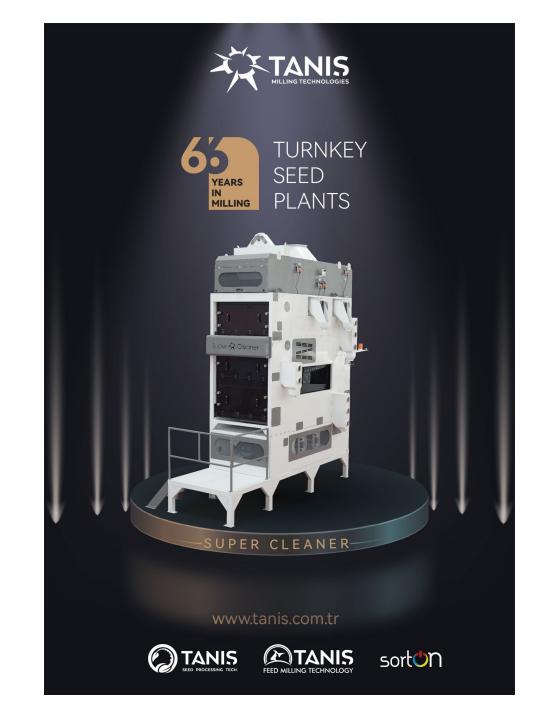

# **Super Cleaner**

- The super cleaning machine cleans dry grains precisely and efficiently, separating them from organic and inorganic impurities using a vacuum room.
- Suitable for various agricultural products, the machine features a flexible design, low maintenance, noiseless operation, high capacity, and low power consumption.
- It has a vibration-free operation and can be easily adjusted for different types of seed processing.