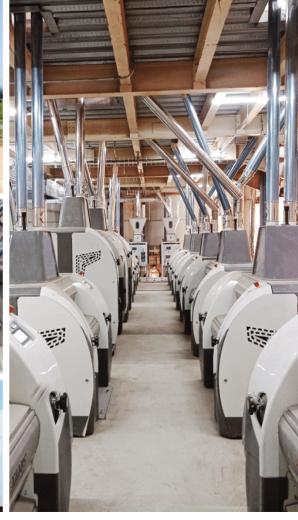

## **THOR Roller Mill**

- Available in the double dock.
- Available in 100 / 125 / 150 cm long.
- Available in 250 / 300 Roll diameter.
- Vertical Pressure system.
- 95% bolt connection.
- Less welding to avoid corrosion and increase accuracy.
- The feeding roller can easily be opened for cleaning, so there is no need to dismantle it.
- Rolls can be replaced in 10-15 mins.
- All surfaces in contact with the product are made of food-grade special aluminium.

## **TITANUS Plansifter**

- Available 2/4/6/8/10 Sections.
- Available in up to 32 sieves.
- Available in 67/74/84 or any other sizes.
- Upper and bottom sheets are made of one piece no welding on.
- 95% bolt connection.
- Less welding to avoid corrosion and increase accuracy.

## **PURIDANT** Purifier

- Noiseless working condition
- Simple cleaning process and hygienic working conditions
- Quick and easy to change sieves with high capacity-extended screening area
- Adjustable sifting speed
- Minimum maintenance and trouble-free operation
- Effective cleaning using a brush
- Light metallic sieve frames with adjustable clamping device

# **Degerminator**

- Flexible production efficiency setting
- High yield and quality product
- Fat content falling below 1% in the final product
- Wide production scenarios, adjustable quality of end products