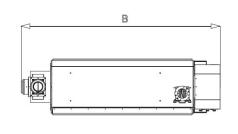

|           |      | Dimens | sion (mm) |     |     |     | Capacity t/h | Malan       | Weig | ht kg | Gross Volume |
|-----------|------|--------|-----------|-----|-----|-----|--------------|-------------|------|-------|--------------|
| Model     | А    | В      | С         | øD  | E   | F   |              | Motor<br>kw | Net  | Gross | m³           |
|           |      |        |           |     |     |     | 8            | 11          |      |       |              |
| TMKS-3210 | 2080 | 2010   | 600       |     |     |     | 12           | 18,5        | 800  | 900   | 2,5          |
|           |      |        |           | 200 | 150 | 120 | 14           | 18,5        |      |       |              |
| TMKS-4016 | 2265 | 2660   | 750       |     |     |     | 22           | 30          | 1400 | 1500  | 4,5          |