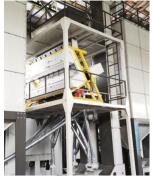

# **New Type Intensive Granite Peeler**

The Intensive **Granite Peeler** (IGP) is an innovative wheat cleaning process that offers three advantages to both new and existing milling plants.

# **New Type Intensive Granite Peeler**

Utilizing the Intensive Granite Peeler (IGP), which involves the peeling and scouring of the exterior of dry wheat using a specially blended Granite cylinder, we can achieve an extraction rate increase of up to 1%. This enhancement occurs because when we scratch the wheat's surface, it facilitates greater water penetration into the wheat and separates the endosperm from the bran more easily.

# **New Type Intensive Granite Peeler**

We enhance wheat purification by eliminating as much as 80% of organic contaminants, including bacteria and fungi, and up to 50% of mycotoxins. This thorough cleaning of the wheat takes place prior to introducing water, resulting in a notable improvement in the hygiene of both flour and bran.

# **New Type Intensive Granite Peeler**

faster, more thorough, and uniform water absorption. Wheat treated with IGP retains more moisture during the milling process, reducing evaporation levels and achieving consistent final flour moisture content while saving 1% of the water used in conditioning. This leads to a 25% reduction in the required resting time.