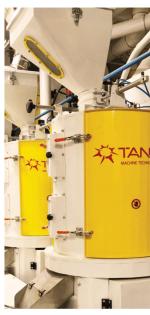

# **New Type Intensive Granite Peeler**

The Intensive **Granite Peeler** (IGP) is an innovative wheat cleaning process that offers three advantages to both new and existing milling plants.

# **New Type Intensive Granite Peeler**

Utilizing the Intensive Granite Peeler (IGP), which involves the peeling and scouring of the exterior of dry wheat using a specially blended Granite cylinder, we can achieve an extraction rate increase of up to 1%. This enhancement occurs because when we scratch the wheat's surface, it facilitates greater water penetration into the wheat and separates the endosperm from the bran more easily.

# **New Type Intensive Granite Peeler**

We enhance wheat purification by eliminating as much as 80% of organic contaminants, including bacteria and fungi, and up to 50% of mycotoxins. This thorough cleaning of the wheat takes place prior to introducing water, resulting in a notable improvement in the hygiene of both flour and bran.

# **New Type Intensive Granite Peeler**

faster, more thorough, and uniform water absorption. Wheat treated with IGP retains more moisture during the milling process, reducing evaporation levels and achieving consistent final flour moisture content while saving 1% of the water used in conditioning. This leads to a 25% reduction in the required resting time.