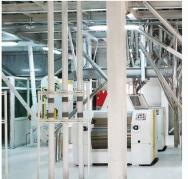

## **THOR Roller Mill**

- Available in the double dock.
- Available in 100 / 125 / 150 cm long.
- Available in 250 / 300 Roll diameter.
- Vertical Pressure system.
- 95% bolt connection.
- Less welding to avoid corrosion and increase accuracy.
- The feeding roller can easily be opened for cleaning, so there is no need to dismantle it.
- Rolls can be replaced in 10-15 mins.
- All surfaces in contact with the product are made of food-grade special aluminium.

## **TITANUS Plansifter**

- Available 2/4/6/8/10 Sections.
- Available in up to 32 sieves.
- Available in 67/74/84 or any other sizes.
- Upper and bottom sheets are made of one piece no welding on.
- 95% bolt connection.
- Less welding to avoid corrosion and increase accuracy.

## **PURIDANT** Purifier

- Noiseless working condition
- Simple cleaning process and hygienic working conditions
- Quick and easy to change sieves with high capacity-extended screening area
- Adjustable sifting speed
- Minimum maintenance and trouble-free operation
- Effective cleaning using a brush
- Light metallic sieve frames with adjustable clamping device