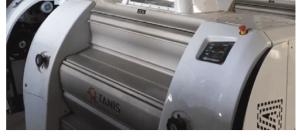

## **THOR Roller Mill**

- Available in the double dock.
- Available in 100 / 125 / 150 cm long.
- Available in 250 / 300 Roll diameter.
- Vertical Pressure system.
- 95% bolt connection.
- Less welding to avoid corrosion and increase accuracy.
- The feeding roller can easily be opened for cleaning, so there is no need to dismantle it.
- Rolls can be replaced in 10-15 mins.
- All surfaces in contact with the product are made of food-grade special aluminium.