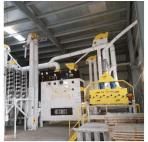

# **New Type Intensive Granite Peeler**

The Intensive **Granite Peeler** (IGP) is an innovative wheat cleaning process that offers three advantages to both new and existing milling plants.

# **New Type Intensive Granite Peeler**

Utilizing the Intensive Granite Peeler (IGP), which involves the peeling and scouring of the exterior of dry wheat using a specially blended Granite cylinder, we can achieve an extraction rate increase of up to 1%. This enhancement occurs because when we scratch the wheat's surface, it facilitates greater water penetration into the wheat and separates the endosperm from the bran more easily.

# **New Type Intensive Granite Peeler**

We enhance wheat purification by eliminating as much as 80% of organic contaminants, including bacteria and fungi, and up to 50% of mycotoxins. This thorough cleaning of the wheat takes place prior to introducing water, resulting in a notable improvement in the hygiene of both flour and bran.

# **New Type Intensive Granite Peeler**

faster, more thorough, and uniform water absorption. Wheat treated with IGP retains more moisture during the milling process, reducing evaporation levels and achieving consistent final flour moisture content while saving 1% of the water used in conditioning. This leads to a 25% reduction in the required resting time.