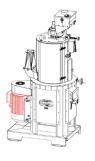

|           |      | Dimens | sion (mm) |     |     |     | Capacity t/h | Malan       | Weig | ht kg | Gross Volume |
|-----------|------|--------|-----------|-----|-----|-----|--------------|-------------|------|-------|--------------|
| Model     | А    | В      | С         | øD  | E   | F   |              | Motor<br>kw | Net  | Gross | m³           |
|           |      |        |           |     |     |     | 8            | 11          |      |       |              |
| TMKS-3210 | 2080 | 2010   | 600       |     |     |     | 12           | 18,5        | 800  | 900   | 2,5          |
|           |      |        |           | 200 | 150 | 120 | 14           | 18,5        |      |       |              |
| TMKS-4016 | 2265 | 2660   | 750       |     |     |     | 22           | 30          | 1400 | 1500  | 4,5          |

PRODUCT OUTLET

398,08

| <br>4 |   |  |  |  |   | <u></u> |
|-------|---|--|--|--|---|---------|
| 50,0  | • |  |  |  | 0 |         |

2660,00

TANIS
MILLING TECHNOLOGIES

PRODUCT INLET

1510,00

|                               |        |             |            |                | NAME-SURNAME             | DATE      | İMZA         |
|-------------------------------|--------|-------------|------------|----------------|--------------------------|-----------|--------------|
|                               | 6      |             |            | DRAWN BY       | Muhammet Y.YAVUZ         | 2.02.2023 |              |
|                               |        |             |            | PREPARED BY    | Hüseyin ŞAHİN            |           |              |
| NAME INTENSIVE GRANITE PEELER |        |             |            | CONTROL        | İbrahim.H.YALÇINKAY      | A         |              |
|                               | NAME   |             |            | CONFIRMATION B | Emre TAN                 |           |              |
| PAGE                          | PCS    | MATERÍAL    | PİCTURE NO | REVISION       |                          |           | <b>-</b> □ ⊕ |
|                               |        |             |            | REV. NU        | REV. TAI                 | RIH       |              |
| FİNİSI                        | HİNG   |             |            | GROUP NAME     | INTENSIVE GRANITE PEELER | SCALE     | 1:50         |
| RAWI                          | MATERI | 4 <i>LS</i> |            |                |                          |           |              |