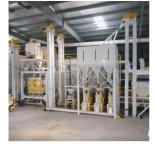

# **New Type Intensive Granite Peeler**

The Intensive **Granite Peeler** (IGP) is an innovative wheat cleaning process that offers three advantages to both new and existing milling plants.

# **New Type Intensive Granite Peeler**

Utilizing the Intensive Granite Peeler (IGP), which involves the peeling and scouring of the exterior of dry wheat using a specially blended Granite cylinder, we can achieve an extraction rate increase of up to 1%. This enhancement occurs because when we scratch the wheat's surface, it facilitates greater water penetration into the wheat and separates the endosperm from the bran more easily.

# **New Type Intensive Granite Peeler**

We enhance wheat purification by eliminating as much as 80% of organic contaminants, including bacteria and fungi, and up to 50% of mycotoxins. This thorough cleaning of the wheat takes place prior to introducing water, resulting in a notable improvement in the hygiene of both flour and bran.

# **New Type Intensive Granite Peeler**

faster, more thorough, and uniform water absorption. Wheat treated with IGP retains more moisture during the milling process, reducing evaporation levels and achieving consistent final flour moisture content while saving 1% of the water used in conditioning. This leads to a 25% reduction in the required resting time.