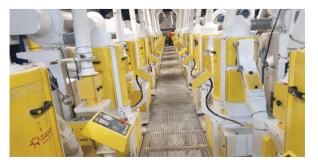

## **THOR Roller Mill**

- Available in the double dock.
- Available in 100 / 125 / 150 cm long.
- Available in 250 / 300 Roll diameter.
- Vertical Pressure system.
- 95% bolt connection.
- Less welding to avoid corrosion and increase accuracy.
- The feeding roller can easily be opened for cleaning, so there is no need to dismantle it.
- Rolls can be replaced in 10-15 mins.
- All surfaces in contact with the product are made of food-grade special aluminium.