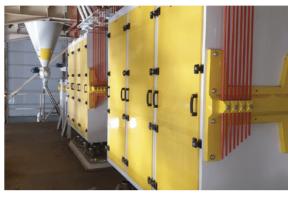

# **New Type Intensive Granite Peeler**

The Intensive **Granite Peeler** (IGP) is an innovative wheat cleaning process that offers three advantages to both new and existing milling plants.

# **New Type Intensive Granite Peeler**

Utilizing the Intensive Granite Peeler (IGP), which involves the peeling and scouring of the exterior of dry wheat using a specially blended Granite cylinder, we can achieve an extraction rate increase of up to 1%. This enhancement occurs because when we scratch the wheat's surface, it facilitates greater water penetration into the wheat and separates the endosperm from the bran more easily.

# **New Type Intensive Granite Peeler**

We enhance wheat purification by eliminating as much as 80% of organic contaminants, including bacteria and fungi, and up to 50% of mycotoxins. This thorough cleaning of the wheat takes place prior to introducing water, resulting in a notable improvement in the hygiene of both flour and bran.

# **New Type Intensive Granite Peeler**

faster, more thorough, and uniform water absorption. Wheat treated with IGP retains more moisture during the milling process, reducing evaporation levels and achieving consistent final flour moisture content while saving 1% of the water used in conditioning. This leads to a 25% reduction in the required resting time.