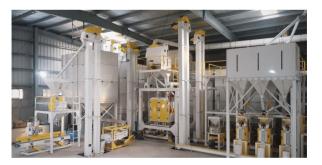

# **New Type Intensive Granite Peeler**

The Intensive **Granite Peeler** (IGP) is an innovative wheat cleaning process that offers three advantages to both new and existing milling plants.

# **New Type Intensive Granite Peeler**

Utilizing the Intensive Granite Peeler (IGP), which involves the peeling and scouring of the exterior of dry wheat using a specially blended Granite cylinder, we can achieve an extraction rate increase of up to 1%. This enhancement occurs because when we scratch the wheat's surface, it facilitates greater water penetration into the wheat and separates the endosperm from the bran more easily.

# **New Type Intensive Granite Peeler**

We enhance wheat purification by eliminating as much as 80% of organic contaminants, including bacteria and fungi, and up to 50% of mycotoxins. This thorough cleaning of the wheat takes place prior to introducing water, resulting in a notable improvement in the hygiene of both flour and bran.

# **New Type Intensive Granite Peeler**

faster, more thorough, and uniform water absorption. Wheat treated with IGP retains more moisture during the milling process, reducing evaporation levels and achieving consistent final flour moisture content while saving 1% of the water used in conditioning. This leads to a 25% reduction in the required resting time.