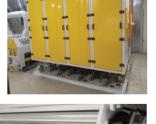

## **TITANUS Plansifter**

- Available 2/4/6/8/10 Sections.
- Available in up to 32 sieves.
- Available in 67/74/84 or any other sizes.
- Upper and bottom sheets are made of one piece no welding on.
- 95% bolt connection.
- Less welding to avoid corrosion and increase accuracy.