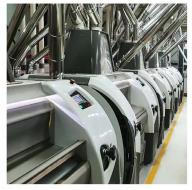

## **THOR Roller Mill**

- Available in the double dock.
- Available in 100 / 125 / 150 cm long.
- Available in 250 / 300 Roll diameter.
- Vertical Pressure system.
- 95% bolt connection.
- Less welding to avoid corrosion and increase accuracy.
- The feeding roller can easily be opened for cleaning, so there is no need to dismantle it.
- Rolls can be replaced in 10-15 mins.
- All surfaces in contact with the product are made of food-grade special aluminium.

## **TITANUS Plansifter**

- Available 2/4/6/8/10 Sections.
- Available in up to 32 sieves.
- Available in 67/74/84 or any other sizes.
- Upper and bottom sheets are made of one piece no welding on.
- 95% bolt connection.
- Less welding to avoid corrosion and increase accuracy.