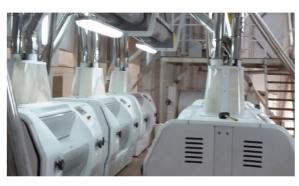

## **THOR Roller Mill**

- Available in the double dock.
- Available in 100 / 125 / 150 cm long.
- Available in 250 / 300 Roll diameter.
- Vertical Pressure system.
- 95% bolt connection.
- Less welding to avoid corrosion and increase accuracy.
- The feeding roller can easily be opened for cleaning, so there is no need to dismantle it.
- Rolls can be replaced in 10-15 mins.
- All surfaces in contact with the product are made of food-grade special aluminium.