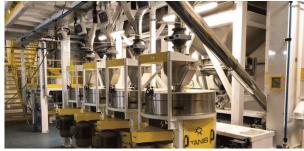

# **New Type Intensive Granite Peeler**

The Intensive **Granite Peeler** (IGP) is an innovative wheat cleaning process that offers three advantages to both new and existing milling plants.

# **New Type Intensive Granite Peeler**

Utilizing the Intensive Granite Peeler (IGP), which involves the peeling and scouring of the exterior of dry wheat using a specially blended Granite cylinder, we can achieve an extraction rate increase of up to 1%. This enhancement occurs because when we scratch the wheat's surface, it facilitates greater water penetration into the wheat and separates the endosperm from the bran more easily.

# **New Type Intensive Granite Peeler**

We enhance wheat purification by eliminating as much as 80% of organic contaminants, including bacteria and fungi, and up to 50% of mycotoxins. This thorough cleaning of the wheat takes place prior to introducing water, resulting in a notable improvement in the hygiene of both flour and bran.

# **New Type Intensive Granite Peeler**

faster, more thorough, and uniform water absorption. Wheat treated with IGP retains more moisture during the milling process, reducing evaporation levels and achieving consistent final flour moisture content while saving 1% of the water used in conditioning. This leads to a 25% reduction in the required resting time.