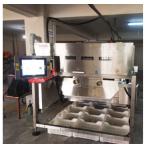

# Vertical Peeling Machine

The vertical peeling machine is used in pulses processing plants to remove the outer layer of the product from the seed. It has a solid structure and long working life with minimum noise and product loss. The motor speed is adjustable and the peeling stone/net can be interchanged easily. This machine is aesthetically pleasing, easy to operate, and requires minimum maintenance.