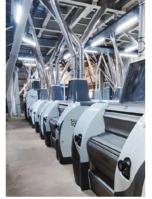

## **THOR Roller Mill**

- Available in the double dock.
- Available in 100 / 125 / 150 cm long.
- Available in 250 / 300 Roll diameter.
- Vertical Pressure system.
- 95% bolt connection.
- Less welding to avoid corrosion and increase accuracy.
- The feeding roller can easily be opened for cleaning, so there is no need to dismantle it.
- Rolls can be replaced in 10-15 mins.
- All surfaces in contact with the product are made of food-grade special aluminium.