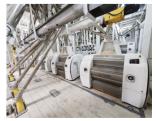

## **THOR Roller Mill**

- Available in the double dock.
- Available in 100 / 125 / 150 cm long.
- Available in 250 / 300 Roll diameter.
- Vertical Pressure system.
- 95% bolt connection.
- Less welding to avoid corrosion and increase accuracy.
- The feeding roller can easily be opened for cleaning, so there is no need to dismantle it.
- Rolls can be replaced in 10-15 mins.
- All surfaces in contact with the product are made of food-grade special aluminium.