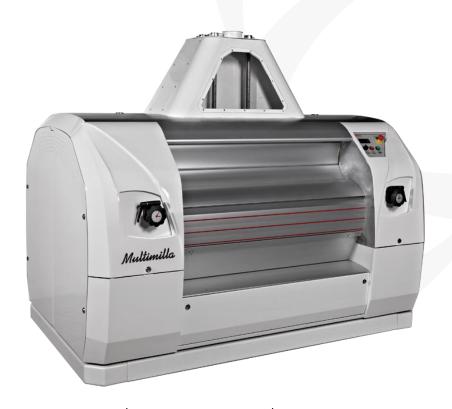

# MULTIMILLA ROLLER MILL & MULTIPLEXA QUADRO PLANSIFTER

# 1 - Cast Iron Body

Provides stable operation and resistance to vibration and shocks

#### 2 - Insulated Aluminum Control Gate and Front Covers

#### 3 - Three Rolls Feeding Group

The "Three Rolls Feeding Group" Provide effective product distribution and uniform feed of stocks

### 4 - Linear Slide out Feeding Group

#### **5 - The Roller Pack**

Roller Pack is removed and exchanged as an entire Unit, only two bolts have to be loosened

#### **6 - Swing-Open Panels**

Easy access via swing-open panels as well as a sliding feed module allow for quick and thorough cleaning

#### 7 - Infrared Level Sensor

The ten level infrared sensor enables sensitive stock flow level control by monitoring the feed roll cycles

8 - Negative Pressure / Turbo System

The adjustable turbo system creates negative pressure to suck dust around the break rolls

#### 9 - Electric Cabinet

User friendly
"Swing- out Electric cabinet"

### 11 - Central Greasing System

Grease the roll housings without stopping the roller mill which decreases the idle time

**12 – User Friendly Control** 

**Panel** 