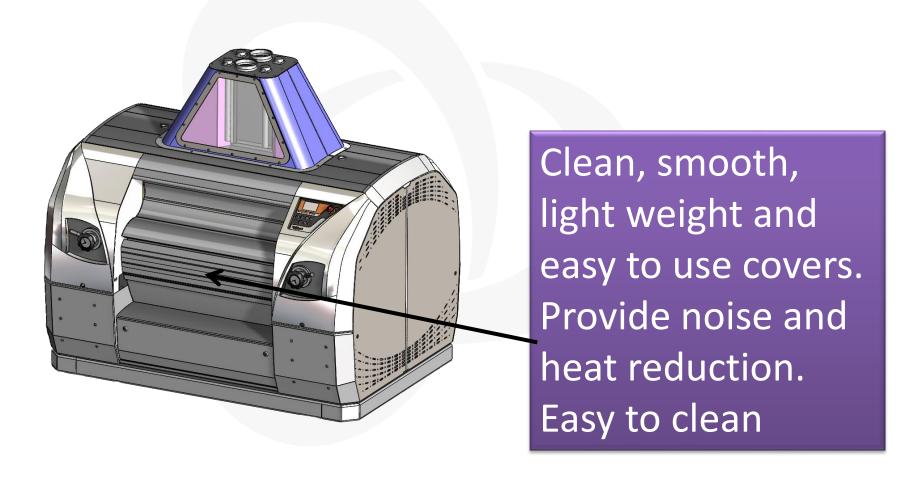

# MULTIMILLA ROLLER MILL & MULTIPLEXA QUADRO PLANSIFTER













# This didn't happen...



# Strap in for an interesting 4 years!



















# 1 - Cast Iron Body



Provides stable operation and resistance to vibration and shocks









#### 2 - Insulated Aluminum Control Gate and Front Covers











#### 3 - Three Rolls Feeding Group



The "Three Rolls Feeding Group" Provide effective product distribution and uniform feed of stocks









### 4 - Linear Slide out Feeding Group











#### **5 - The Roller Pack**



Roller Pack is removed and exchanged as an entire Unit, only two bolts have to be loosened









#### **6 - Swing-Open Panels**



Easy access via swing-open panels as well as a sliding feed module allow for quick and thorough cleaning









#### 7 - Infrared Level Sensor

The ten level infrared sensor enables sensitive stock flow level control by monitoring the feed roll cycles











8 - Negative Pressure / Turbo System

The adjustable turbo system creates negative pressure to suck dust around the break rolls











#### 9 - Electric Cabinet