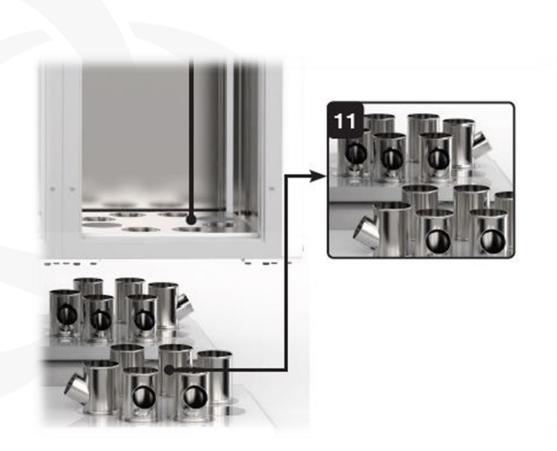

### 11 - Central Greasing System

Grease the roll housings without stopping the roller mill which decreases the idle time

**12 – User Friendly Control** 

**Panel** 