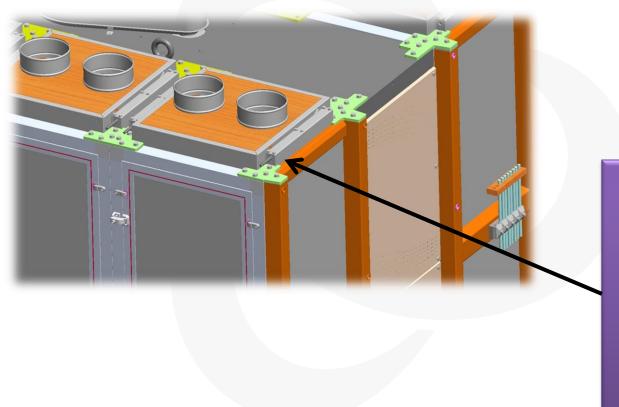

#### 3 - Aluminum Frame Isolated Door

Easy dismantling for quick access to the sieve boxes