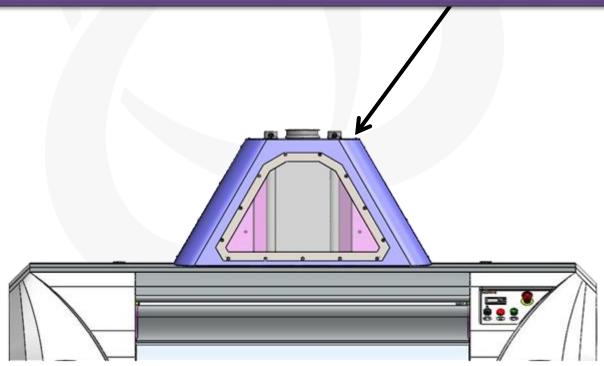

#### 7 - Infrared Level Sensor

The ten level infrared sensor enables sensitive stock flow level control by monitoring the feed roll cycles

8 - Negative Pressure / Turbo System

The adjustable turbo system creates negative pressure to suck dust around the break rolls