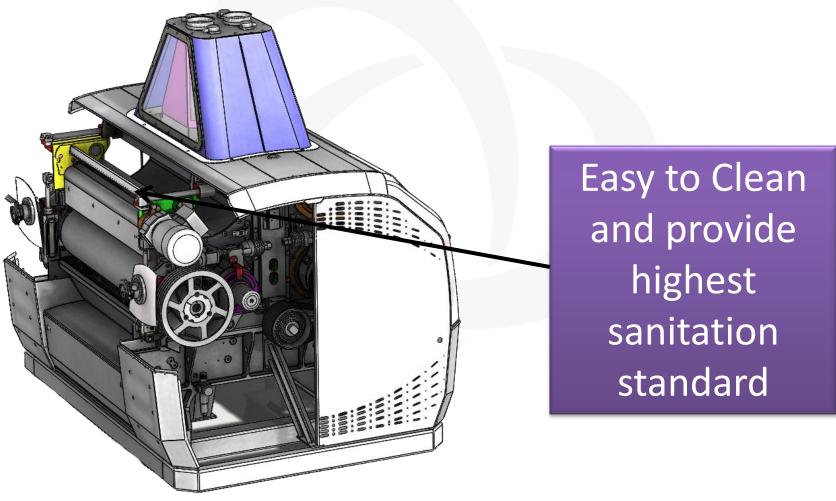

#### **6 - Swing-Open Panels**

Easy access via swing-open panels as well as a sliding feed module allow for quick and thorough cleaning