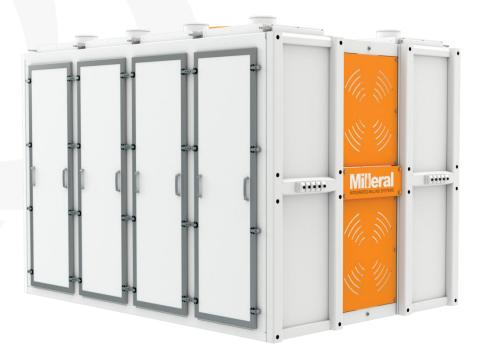

#### 1 - Sieve Box Tightening Mechanism

Strong hidden
blocking
"Sieve Box
Tightening
Mechanism"

#### 3 - Aluminum Frame Isolated Door

Easy dismantling for quick access to the sieve boxes

#### 4 - Aluminum Chassis

The passages are completely made of non-welded lightweight and high-resistant aluminum profiles

#### 5 - Modular and Isolated Aluminum Passages

Isolated passage walls and isolated aluminum doors prevent condensation

6 - Poly V- Belt

Long lasting and maintenance-free Poly V belt drive

7 - Stainless Steel inner Surfaces

Excellent sanitation of all inner surfaces

8 - Special inner surface design to avoid accumulating product inside the Plansifter

The sieve box corners have a special aluminum design to avoid leakage between the sieve boxes and maintain excellent sanitation

## 9 - Stainless Steel inlet and outlet pipes

Stainless
Steel inlet
and outlet
pipes