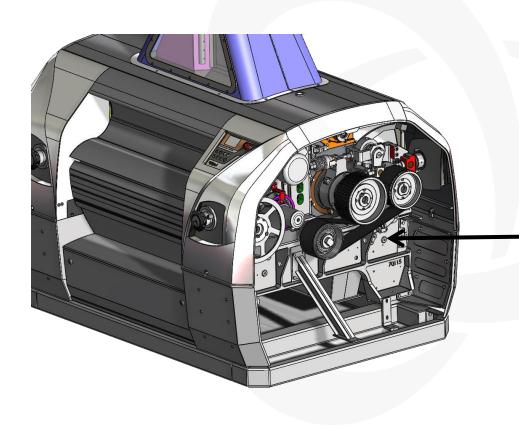

#### **5 - The Roller Pack**

Roller Pack is removed and exchanged as an entire Unit, only two bolts have to be loosened

#### 7 - Infrared Level Sensor

The ten level infrared sensor enables sensitive stock flow level control by monitoring the feed roll cycles

8 - Negative Pressure / Turbo System

The adjustable turbo system creates negative pressure to suck dust around the break rolls