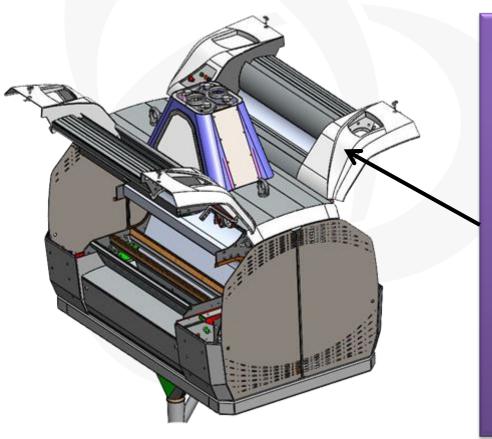

# 1 - Cast Iron Body

Provides stable operation and resistance to vibration and shocks

#### 2 - Insulated Aluminum Control Gate and Front Covers

#### 3 - Three Rolls Feeding Group

The "Three Rolls Feeding Group" Provide effective product distribution and uniform feed of stocks

### 4 - Linear Slide out Feeding Group

#### **5 - The Roller Pack**

Roller Pack is removed and exchanged as an entire Unit, only two bolts have to be loosened

#### **6 - Swing-Open Panels**

Easy access via swing-open panels as well as a sliding feed module allow for quick and thorough cleaning

#### 7 - Infrared Level Sensor

The ten level infrared sensor enables sensitive stock flow level control by monitoring the feed roll cycles

8 - Negative Pressure / Turbo System

The adjustable turbo system creates negative pressure to suck dust around the break rolls

#### 9 - Electric Cabinet

User friendly
"Swing- out Electric cabinet"

### 11 - Central Greasing System

Grease the roll housings without stopping the roller mill which decreases the idle time

**12 – User Friendly Control** 

**Panel** 