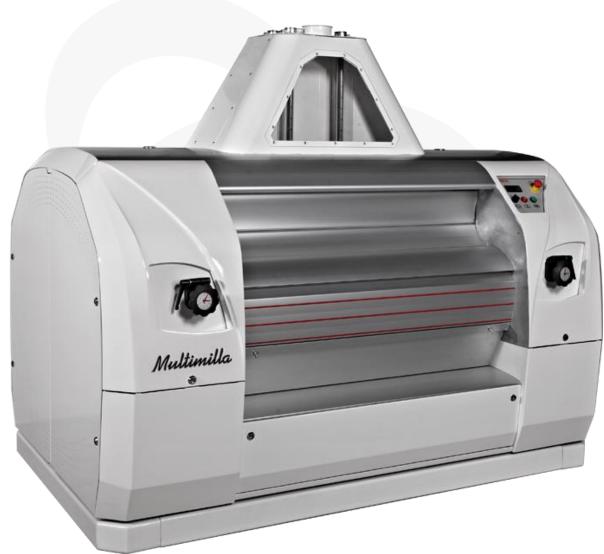

# MULTIMILLA ROLLER MILL & MULTIPLEXA QUADRO PLANSIFTER

# 1 - Cast Iron Body

Provides stable operation and resistance to vibration and shocks

#### 2 - Insulated Aluminum Control Gate and Front Covers

#### 3 - Three Rolls Feeding Group

The "Three Rolls Feeding Group" Provide effective product distribution and uniform feed of stocks

### 4 - Linear Slide out Feeding Group

#### **5 - The Roller Pack**

Roller Pack is removed and exchanged as an entire Unit, only two bolts have to be loosened

#### **6 - Swing-Open Panels**

Easy access via swing-open panels as well as a sliding feed module allow for quick and thorough cleaning

#### 7 - Infrared Level Sensor

The ten level infrared sensor enables sensitive stock flow level control by monitoring the feed roll cycles

8 - Negative Pressure / Turbo System

The adjustable turbo system creates negative pressure to suck dust around the break rolls

#### 9 - Electric Cabinet

User friendly
"Swing- out Electric cabinet"

### 11 - Central Greasing System

Grease the roll housings without stopping the roller mill which decreases the idle time

**12 – User Friendly Control** 

**Panel** 