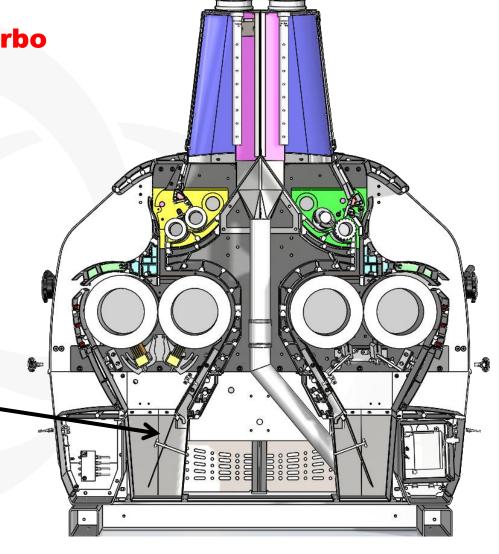

#### 7 - Infrared Level Sensor

The ten level infrared sensor enables sensitive stock flow level control by monitoring the feed roll cycles

8 - Negative Pressure / Turbo System

The adjustable turbo system creates negative pressure to suck dust around the break rolls