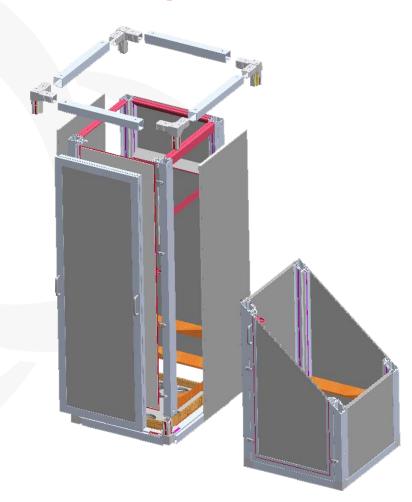

#### 1 - Sieve Box Tightening Mechanism

Strong hidden
blocking
"Sieve Box
Tightening
Mechanism"

#### 3 - Aluminum Frame Isolated Door

Easy dismantling for quick access to the sieve boxes

#### 4 - Aluminum Chassis

The passages are completely made of non-welded lightweight and high-resistant aluminum profiles

#### 5 - Modular and Isolated Aluminum Passages

Isolated passage walls and isolated aluminum doors prevent condensation

6 - Poly V- Belt

Long lasting and maintenance-free Poly V belt drive

7 - Stainless Steel inner Surfaces

Excellent sanitation of all inner surfaces

8 - Special inner surface design to avoid accumulating product inside the Plansifter

The sieve box corners have a special aluminum design to avoid leakage between the sieve boxes and maintain excellent sanitation

## 9 - Stainless Steel inlet and outlet pipes

Stainless
Steel inlet
and outlet
pipes