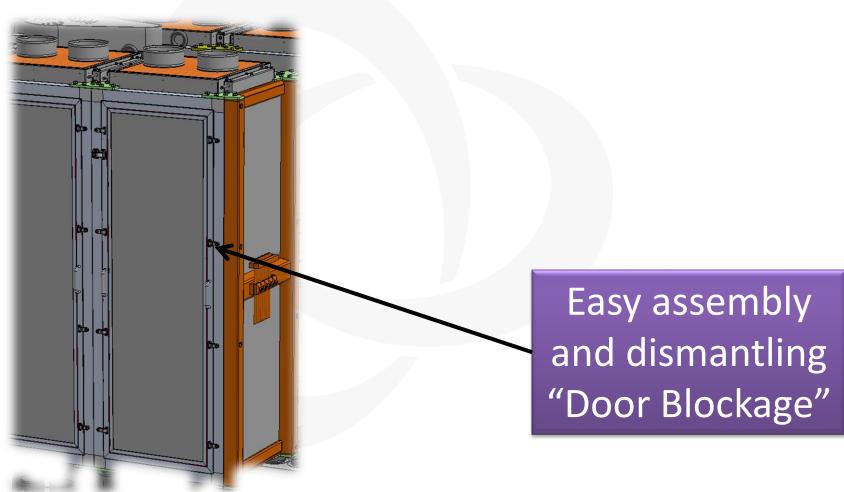

#### 3 - Aluminum Frame Isolated Door

Easy dismantling for quick access to the sieve boxes