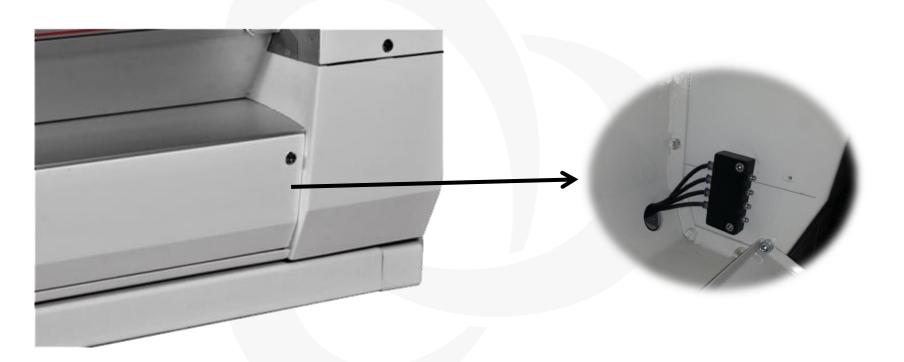

#### 7 - Infrared Level Sensor

The ten level infrared sensor enables sensitive stock flow level control by monitoring the feed roll cycles

8 - Negative Pressure / Turbo System

The adjustable turbo system creates negative pressure to suck dust around the break rolls