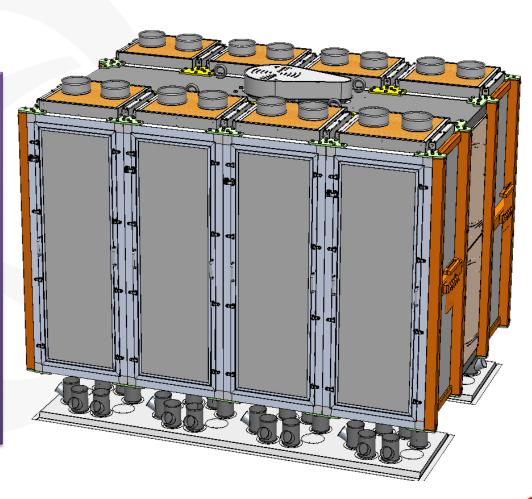

the feed roll cycles











8 - Negative Pressure / Turbo System

The adjustable turbo system creates negative pressure to suck dust around the break rolls











#### 9 - Electric Cabinet



User friendly
"Swing- out Electric cabinet"











### 11 - Central Greasing System



Grease the roll housings without stopping the roller mill which decreases the idle time









**12 – User Friendly Control** 

**Panel** 





















#### 1 - Sieve Box Tightening Mechanism



Strong hidden
blocking
"Sieve Box
Tightening
Mechanism"





















#### 3 - Aluminum Frame Isolated Door



Easy dismantling for quick access to the sieve boxes









#### 4 - Aluminum Chassis

The passages are completely made of non-welded lightweight and high-resistant aluminum profiles











#### 5 - Modular and Isolated Aluminum Passages

Isolated passage walls and isolated aluminum doors prevent condensation











6 - Poly V- Belt

Long lasting and maintenance-free Poly V belt drive











7 - Stainless Steel inner Surfaces

Excellent sanitation of all inner surfaces











8 - Special inner surface design to avoid accumulating product inside the Plansifter

The sieve box corners have a special aluminum design to avoid leakage between the sieve boxes and maintain excellent sanitation











## 9 - Stainless Steel inlet and outlet pipes

Stainless
Steel inlet
and outlet
pipes













# MULTIMILLA ROLLER MILL & MULTIPLEXA QUADRO PLANSIFTER