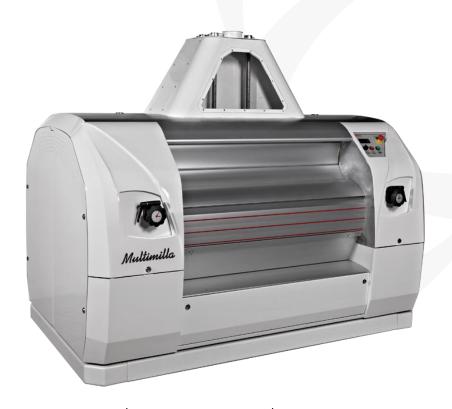

# MULTIMILLA ROLLER MILL & MULTIPLEXA QUADRO PLANSIFTER

# 1 - Cast Iron Body

Provides stable operation and resistance to vibration and shocks

#### 2 - Insulated Aluminum Control Gate and Front Covers

#### 3 - Three Rolls Feeding Group

The "Three Rolls Feeding Group" Provide effective product distribution and uniform feed of stocks

### 4 - Linear Slide out Feeding Group

#### **5 - The Roller Pack**

Roller Pack is removed and exchanged as an entire Unit, only two bolts have to be loosened

#### **6 - Swing-Open Panels**

Easy access via swing-open panels as well as a sliding feed module allow for quick and thorough cleaning

#### 7 - Infrared Level Sensor

The ten level infrared sensor enables sensitive stock flow level control by monitoring the feed roll cycles

8 - Negative Pressure / Turbo System

The adjustable turbo system creates negative pressure to suck dust around the break rolls

#### 9 - Electric Cabinet

User friendly
"Swing- out Electric cabinet"