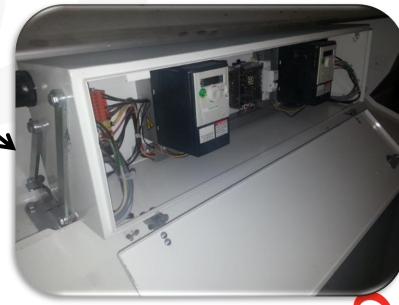

he "Three Rolls Feeding Group" Provide effective product distribution and uniform feed of stocks









### 4 - Linear Slide out Feeding Group











#### **5 - The Roller Pack**



Roller Pack is removed and exchanged as an entire Unit, only two bolts have to be loosened









#### **6 - Swing-Open Panels**



Easy access via swing-open panels as well as a sliding feed module allow for quick and thorough cleaning









#### 7 - Infrared Level Sensor

The ten level infrared sensor enables sensitive stock flow level control by monitoring the feed roll cycles











8 - Negative Pressure / Turbo System

The adjustable turbo system creates negative pressure to suck dust around the break rolls











#### 9 - Electric Cabinet



User friendly
"Swing- out Electric cabinet"











### 11 - Central Greasing System



Grease the roll housings without stopping the roller mill which decreases the idle time









**12 – User Friendly Control** 

**Panel** 





















#### 1 - Sieve Box Tightening Mechanism



Strong hidden
blocking
"Sieve Box
Tightening
Mechanism"





















#### 3 - Aluminum Frame Isolated Door



Easy dismantling for quick access to the sieve boxes









#### 4 - Aluminum Chassis

The passages are completely made of non-welded lightweight and high-resistant aluminum profiles











#### 5 - Modular and Isolated Aluminum Passages

Isolated passage walls and isolated aluminum doors prevent condensation











6 - Poly V- Belt

Long lasting and maintenance-free Poly V belt drive











7 - Stainless Steel in