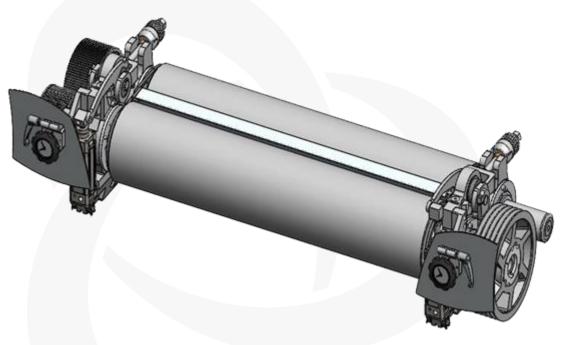

#### **5 - The Roller Pack**

Roller Pack is removed and exchanged as an entire Unit, only two bolts have to be loosened