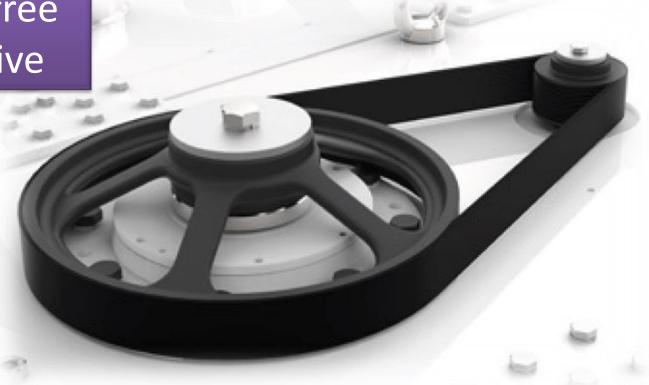

#### 5 - Modular and Isolated Aluminum Passages

Isolated passage walls and isolated aluminum doors prevent condensation

6 - Poly V- Belt

Long lasting and maintenance-free Poly V belt drive

7 - Stainless Steel inner Surfaces