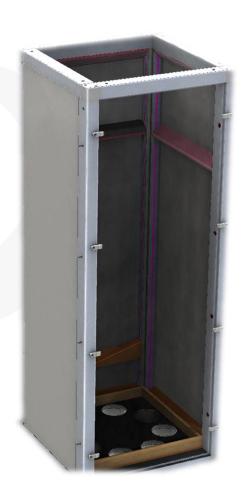

#### 1 - Sieve Box Tightening Mechanism

Strong hidden
blocking
"Sieve Box
Tightening
Mechanism"

#### 3 - Aluminum Frame Isolated Door

Easy dismantling for quick access to the sieve boxes

#### 4 - Aluminum Chassis

The passages are completely made of non-welded lightweight and high-resistant aluminum profiles