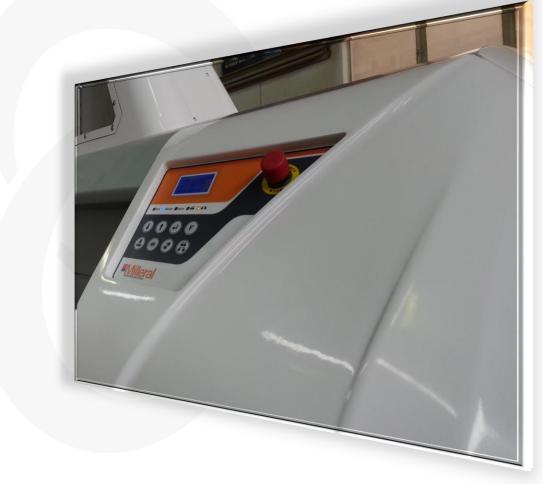

### 11 - Central Greasing System

Grease the roll housings without stopping the roller mill which decreases the idle time

**12 – User Friendly Control** 

**Panel** 