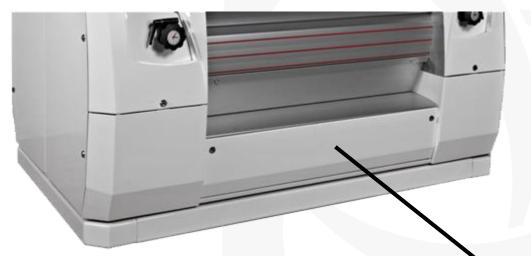

#### 7 - Infrared Level Sensor

The ten level infrared sensor enables sensitive stock flow level control by monitoring the feed roll cycles

8 - Negative Pressure / Turbo System

The adjustable turbo system creates negative pressure to suck dust around the break rolls