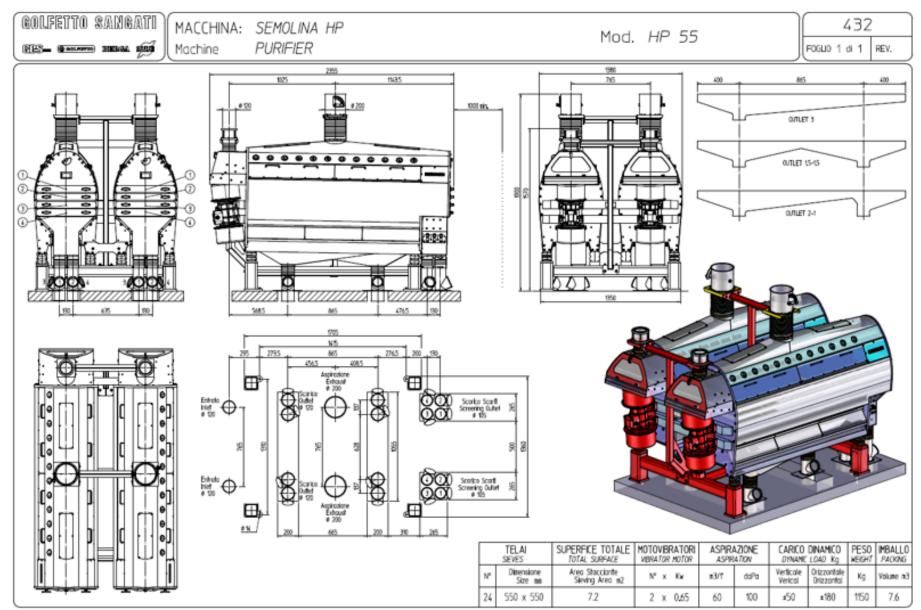

### SEMOLINA HP 55

#### **INCREASE SIEVES DIMENSION**

- 500x500 (Old Semolina HP-50)

- 550x550 (New Semolina HP-55)

+ 23% SIFTING SURFACE

**STANDARD** 

**500** 