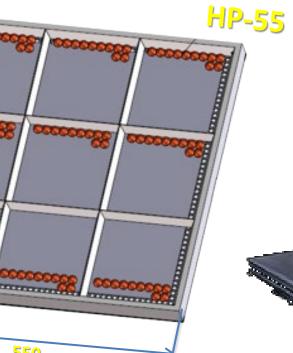

### SEMOLINA HP 55

#### **INCREASE SIEVES DIMENSION**

- 500x500 (Old Semolina HP-50)

- 550x550 (New Semolina HP-55)

+ 23% SIFTING SURFACE

**STANDARD** 

**500** 