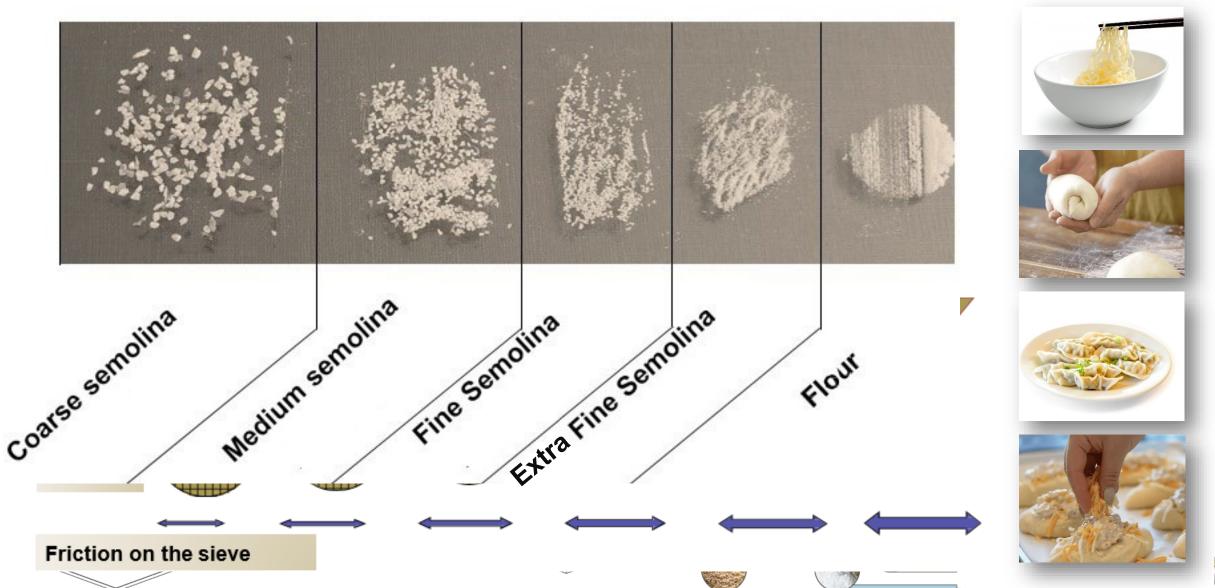

#### **INCREASE SIEVES DIMENSION**

- 500x500 (Old Semolina HP-50)

- 550x550 (New Semolina HP-55)

+ 23% SIFTING SURFACE

**STANDARD** 

**500** 