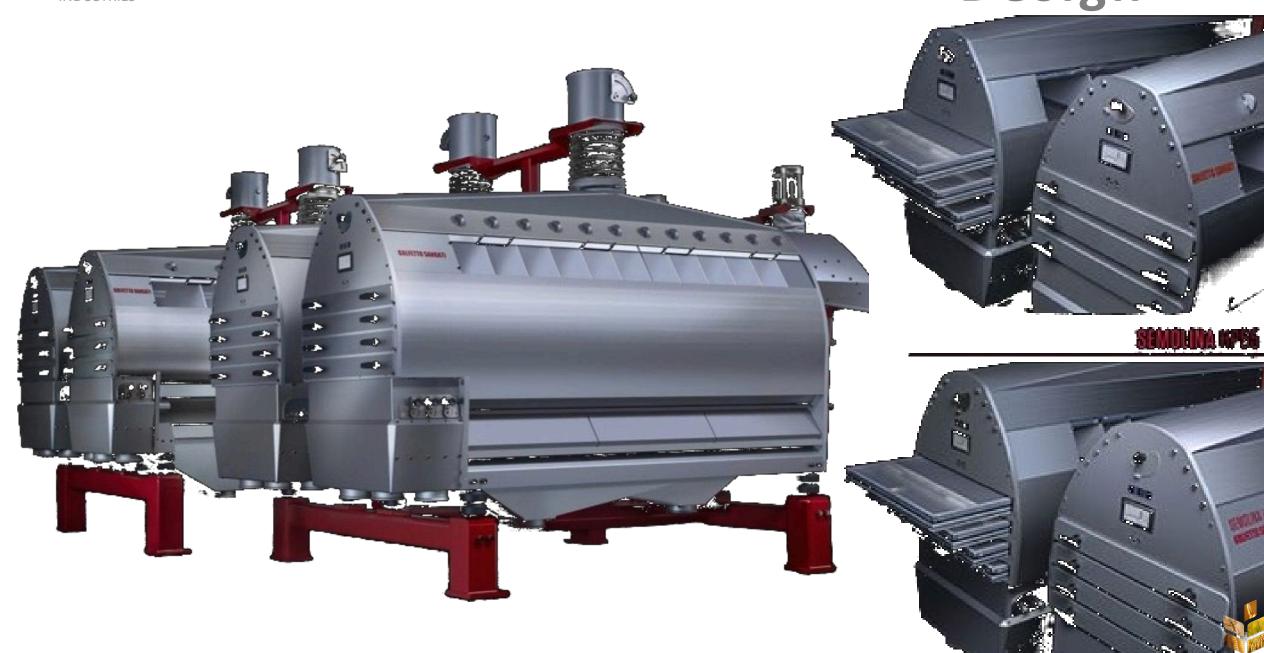

last century, the Group's history developed itself following the interweaving stories of the three single companies. These paths have led to the current Golfetto Sangati, a company that represents the arrival point of this long journey that started in the Twenties.



















#### **GOLFETTO SANGATI INDUSTRIES:**

TECHNOLOGY APPLIED TO THE MILLING AND THE ANIMAL FEED INDUSTRIES, ONE OF THE WORLDWIDE LEADING COMPANIES IN THESE MARKETS. MACHINES AND COMPLETE PLANTS CAPABLE OF TAKING CARE OF THE WHOLE PROCESS THROUGH ALL ITS STAGES, THOROUGHLY AND EFFICIENTLY MEETING EVEN THE MOST DEMANDING REQUIREMENTS.





**INDUSTRIES** 

### SEMOLINA HP 55







### ---- Easy Plant Layout









INDUSTRIES

## Efficiency







# ---- Design

#### Semolina HP-50





INDUSTRIES

---- Design



#### **GOLFETTO SANGATI INDUSTRIES**

#### **INCREASE SIEVES DIMENSION**

- 500x500 (Old Semolina HP-50)

- 550x550 (New Semolina HP-55)

+ 23% SIFTING SURFACE

**STANDARD** 



**500** 









### ---- Highlight

#### ATTENTION TO PRODUCTION DETAILS AND FOOD SAFETY

- Better air distribution on the rows of sieves
- **No contact of the product** with contaminating parts inside and outside the machine in order to avoid contamination of the product;
- Quick opening of the suction chamber for better and constant cleaning;
- 13 independent air adjustment points for each section guarantee perfect regulation of the air flow inside the sifting chambers;



**INDUSTRIES** 

### ·--- Engineering







## ---- Plant

INDUSTRIES









**INDUSTRIES** 

1923 – 2023 100 YEAR OF MILLING HISTORY