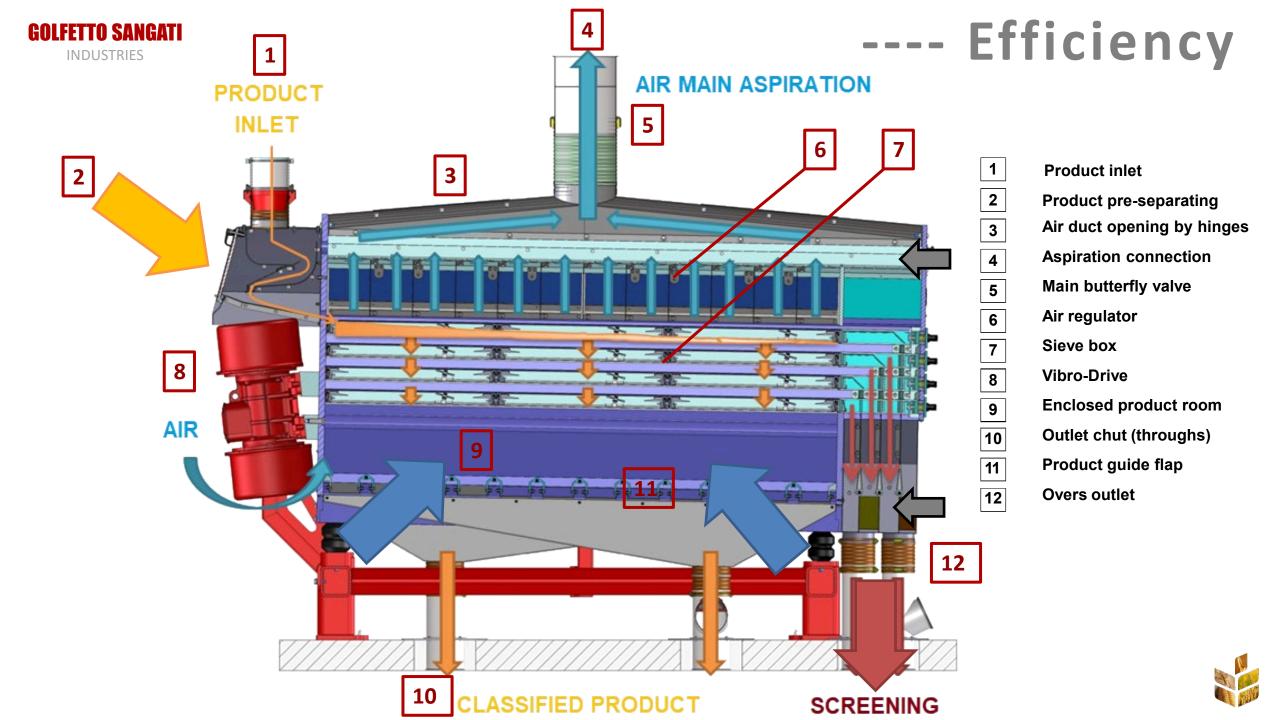

## Efficiency

#### ATTENTION TO PRODUCTION DETAILS AND FOOD SAFETY

- Better air distribution on the rows of sieves
- **No contact of the product** with contaminating parts inside and outside the machine in order to avoid contamination of the product;
- Quick opening of the suction chamber for better and constant cleaning;
- 13 independent air adjustment points for each section guarantee perfect regulation of the air flow inside the sifting chambers;