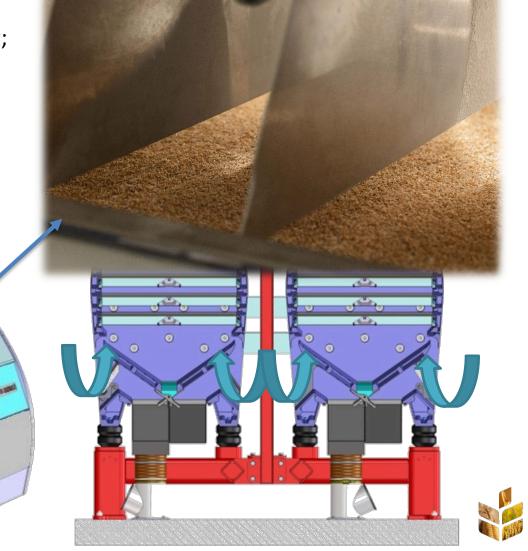

#### ATTENTION TO PRODUCTION DETAILS AND FOOD SAFETY

- Better air distribution on the rows of sieves
- **No contact of the product** with contaminating parts inside and outside the machine in order to avoid contamination of the product;
- Quick opening of the suction chamber for better and constant cleaning;
- 13 independent air adjustment points for each section guarantee perfect regulation of the air flow inside the sifting chambers;