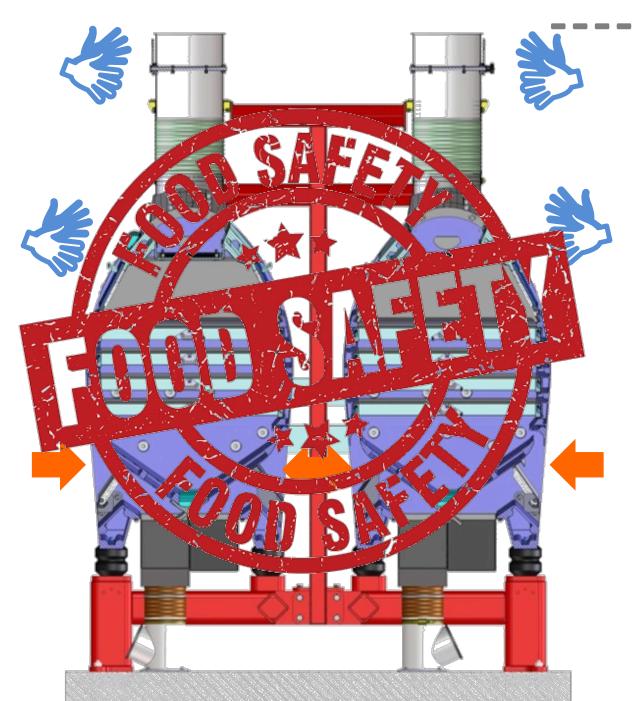

### ---- Highlight

#### ATTENTION TO PRODUCTION DETAILS AND FOOD SAFETY

- Better air distribution on the rows of sieves
- **No contact of the product** with contaminating parts inside and outside the machine in order to avoid contamination of the product;
- Quick opening of the suction chamber for better and constant cleaning;
- 13 independent air adjustment points for each section guarantee perfect regulation of the air flow inside the sifting chambers;