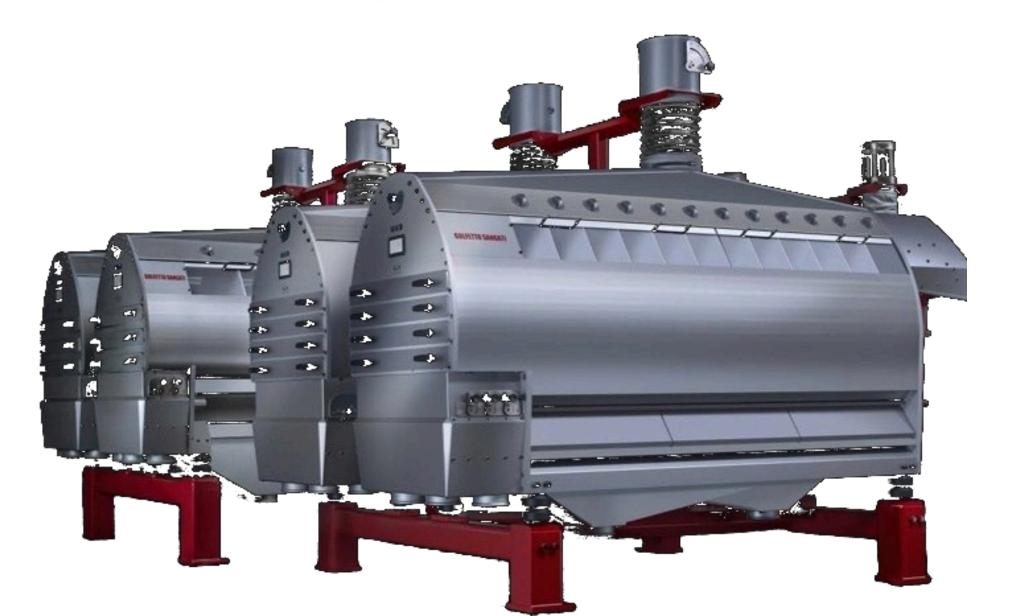

**INDUSTRIES** 

1923 - 2023

100 YEAR OF MILLING HISTOR















**INDUSTRIES** 



#### A PATH STARTED 100 YEARS AGO

During the last century, the Group's history developed itself following the interweaving stories of the three single companies. These paths have led to the current Golfetto Sangati, a company that represents the arrival point of this long journey that started in the Twenties.



















#### **GOLFETTO SANGATI INDUSTRIES:**

TECHNOLOGY APPLIED TO THE MILLING AND THE ANIMAL FEED INDUSTRIES, ONE OF THE WORLDWIDE LEADING COMPANIES IN THESE MARKETS. MACHINES AND COMPLETE PLANTS CAPABLE OF TAKING CARE OF THE WHOLE PROCESS THROUGH ALL ITS STAGES, THOROUGHLY AND EFFICIENTLY MEETING EVEN THE MOST DEMANDING REQUIREMENTS.





**INDUSTRIES** 

### SEMOLINA HP 55







### ---- Easy Plant Layout









INDUSTRIES

## Efficiency







# ---- Design

#### Semolina HP-50





INDUSTRIES

---- Design



#### **GOLFETTO SANGATI INDUSTRIES**

#### **INCREASE SIEVES DIMENSION**

- 500x500 (Old Semolina HP-50)

- 550x550 (New Semolina HP-55)

+ 23% SIFTING SURFACE

**STANDARD** 



**500** 









### ---- Highlight

#### ATTENTION TO PRODUCTION DETAILS AND FOOD SAFETY

- Better air distribution on the rows of sieves
- **No contact of the product** with contaminating parts inside and outside the machine in order to avoid contamination of the product;
- Quick opening of the suction chamber for better and constant cleaning;
- 13 independent air adjustment points for each section guarantee perfect regulation of the air flow inside the sifting chambers;