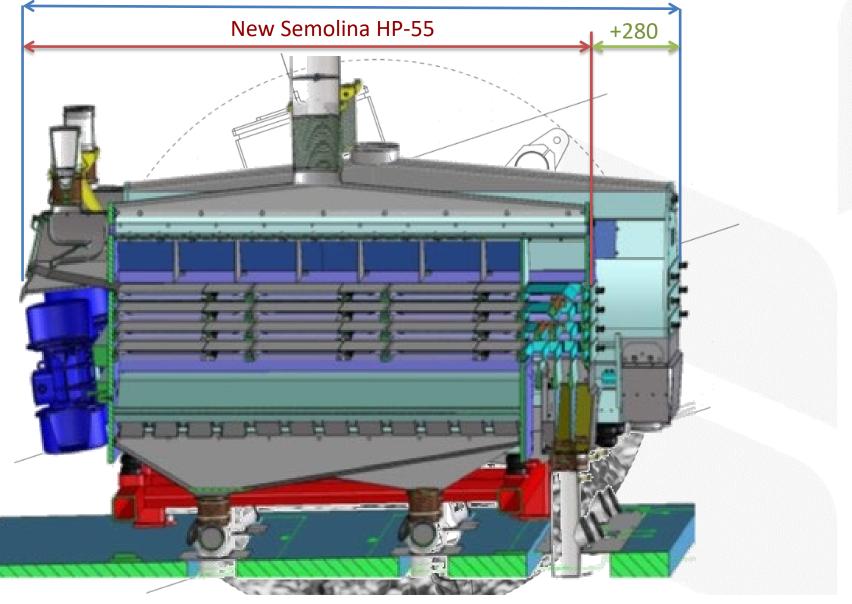

### SEMOLINA HP 55

#### **INCREASE SIEVES DIMENSION**

- 500x500 (Old Semolina HP-50)

- 550x550 (New Semolina HP-55)

+ 23% SIFTING SURFACE

**STANDARD** 

**500** 