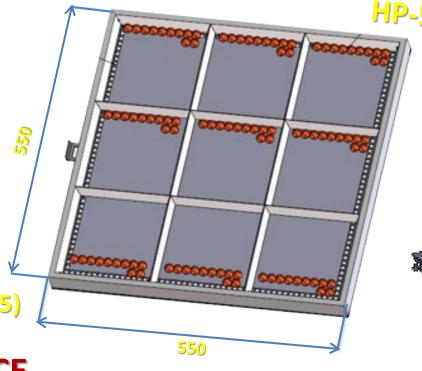

#### **INCREASE SIEVES DIMENSION**

- 500x500 (Old Semolina HP-50)

- 550x550 (New Semolina HP-55)

+ 23% SIFTING SURFACE

**STANDARD** 

**500** 