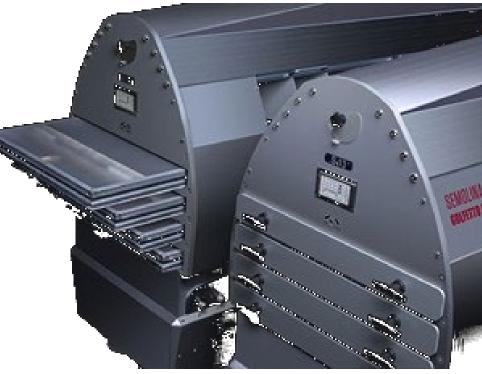

nts the arrival point of this long journey that started in the Twenties.



















#### **GOLFETTO SANGATI INDUSTRIES:**

TECHNOLOGY APPLIED TO THE MILLING AND THE ANIMAL FEED INDUSTRIES, ONE OF THE WORLDWIDE LEADING COMPANIES IN THESE MARKETS. MACHINES AND COMPLETE PLANTS CAPABLE OF TAKING CARE OF THE WHOLE PROCESS THROUGH ALL ITS STAGES, THOROUGHLY AND EFFICIENTLY MEETING EVEN THE MOST DEMANDING REQUIREMENTS.





**INDUSTRIES** 

### SEMOLINA HP 55







### ---- Easy Plant Layout









INDUSTRIES

## Efficiency







# ---- Design

#### Semolina HP-50





INDUSTRIES

---- Design



#### **GOLFETTO SANGATI INDUSTRIES**

#### **INCREASE SIEVES DIMENSION**

- 500x500 (Old Semolina HP-50)

- 550x550 (New Semolina HP-55)

+ 23% SIFTING SURFACE

**STANDARD** 



**500** 









### ---- Highlight

#### ATTENTION TO PRODUCTION DETAILS AND FOOD SAFETY

- Better air distribution on the rows of sieves
- **No contact of the product** with contaminating parts inside and outside the machine in order to avoid contamination of the product;
- Quick opening of the suction chamber for better and constant cleaning;
- 13 independent air adjustment points for each section guarantee perfect regulation of the air flow inside the sifting chambers;



**INDUSTRIES** 

### ·--- Engineering







## ---- Plant

INDUSTRIES









**INDUSTRIES** 

1923 – 2023 100 YEAR OF MILLING HISTORY

### THANK YOU FOR YOUR ATTENTION

#### **GOLFETTO SANGATI INDUSTRIES S.R.L.**

Production Site: Head Office:

Via F.Ili Bandiera, 3 Via A. Meucci, 2 www.golfettosangati.com

31055 Quinto di Trev