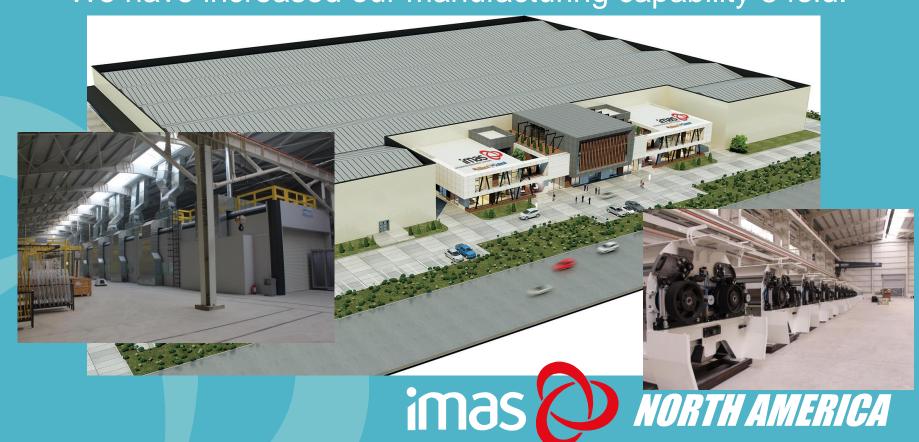

### IMAS is growing...

- Our new factory is about 270,000 square feet in size.
- We have the latest manufacturing systems; robotic welding, laser cutting and CNC lathes.
- We have increased our manufacturing capability 3 fold.

## IMAS is growing...

imas NORTH AMERICA