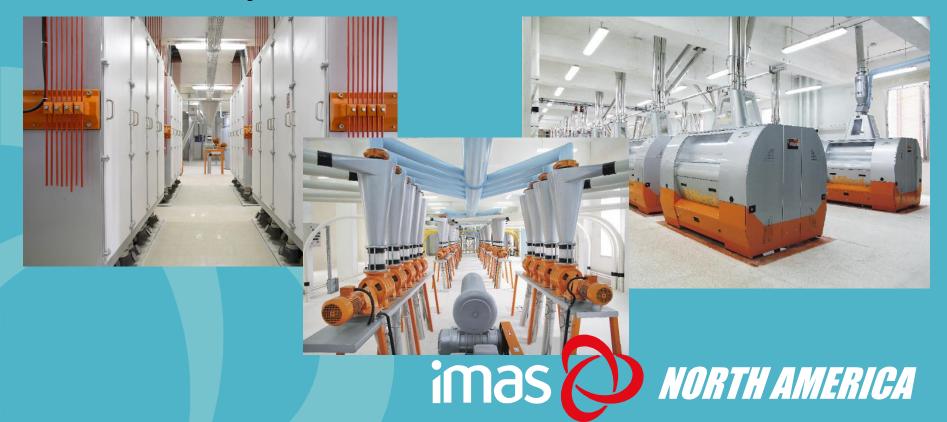

### IMAS is growing...

- Our new factory is about 270,000 square feet in size.
- We have the latest manufacturing systems; robotic welding, laser cutting and CNC lathes.
- We have increased our manufacturing capability 3 fold.

## IMAS is growing...

imas NORTH AMERICA