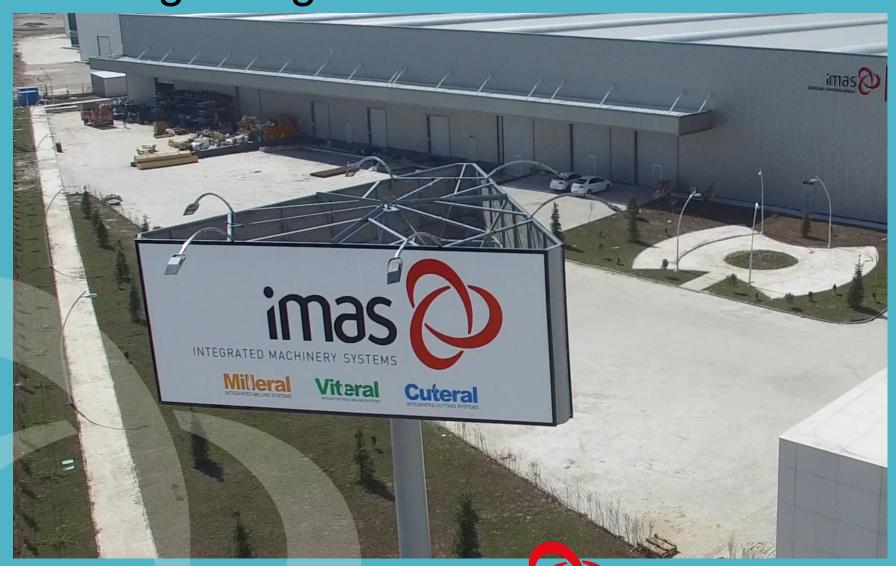

### IMAS is growing...

- Our new factory is about 270,000 square feet in size.
- We have the latest manufacturing systems; robotic welding, laser cutting and CNC lathes.
- We have increased our manufacturing capability 3 fold.

## IMAS is growing...

imas NORTH AMERICA