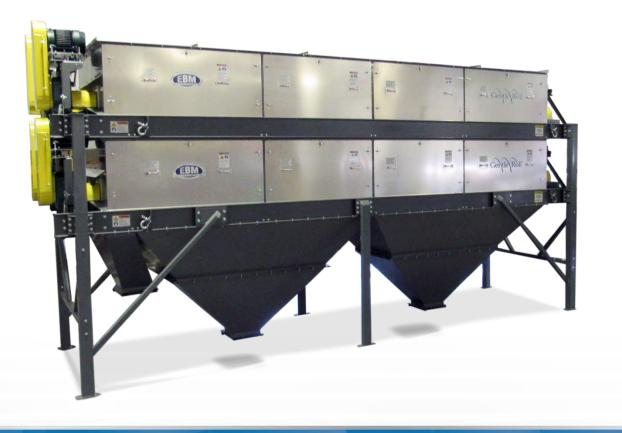

#### Norfolk, NE

#### www.GentleRoll.com





Gentle Roll is a rotary drum, non-vibrating screener







#### What makes a Gentle Roll Unique?

- High screening efficiency due to the drum design and product contacting the screens
- Gentle product handling
- Mounted in a level position it is not a trommel (which declines to move material through the machine).
- Non-vibrating requires less maintenance and is easier to install
- Simple design is operator friendly
- Fully enclosed, can be installed outside
- Low Maintenance



# **Gentle Roll Models**

#### Capacity

• Determines how many drums are required. Each drum is rated for 1,500 bph

| Gentle Roll" |       |       |       |        |        |        |
|--------------|-------|-------|-------|--------|--------|--------|
|              |       |       |       |        |        |        |
| DRUMS        | 1     | 2     | 4     | 6      |