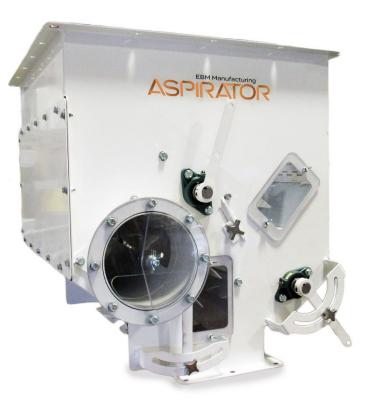

# ASPIRATOR

The EBM aspirator is a single-pass, closed-circuit aspirator that utilizes air to remove fines, dust, and lightweight material from good product.

It is used after the screening process in conjunction with the Gentle Roll<sup>™</sup> screener or as a separate, stand-alone aspirator.

Works well for small grains and large grains, in removing:

- small stems
- Straw
- Hulls
- IDK wheat