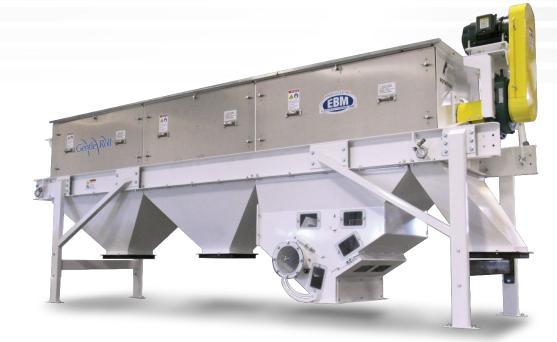

#### What makes a Gentle Roll Unique?

- High screening efficiency due to the drum design and product contacting the screens
- Gentle product handling
- Mounted in a level position it is not a trommel (which declines to move material through the machine).
- Non-vibrating requires less maintenance and is easier to install
- Simple design is operator friendly
- Fully enclosed, can be installed outside
- Low Maintenance

# **Gentle Roll Models**

#### Capacity

• Determines how many drums are required. Each drum is rated for 1,500 bph

| Gentle Roll" |       |       |       |        |        |        |
|--------------|-------|-------|-------|--------|--------|--------|
|              |       |       |       |        |        |        |
| DRUMS        | 1     | 2     | 4     | 6      | 8      | 10     |
| Bu/Hr        | 1,500 | 3,000 | 6,000 | 9,000  | 12,000 | 15,000 |
| Cu Ft/Hr     | 1,900 | 3,800 | 7,600 | 11,400 | 15,200 | 19,000 |
| M³/Hr        | 53    | 106   | 212   | 318    | 424    | 530    |
| Tons/Hr      | 43    | 86    | 171   | 256    | 324    | 428    |
| Mtons/Hr     | 39    | 78    | 156   | 234    | 312    | 390    |

#### Number of Screen Sections

- Typical 1-3 screen sections to remove fines
- 2 screen sections to scalp/remove overs
- Smallest particles remove first