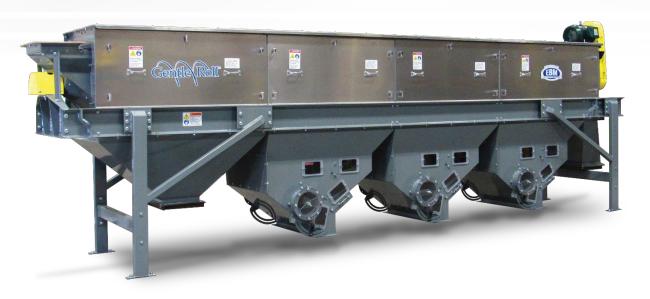

#### What makes a Gentle Roll Unique?

- High screening efficiency due to the drum design and product contacting the screens
- Gentle product handling
- Mounted in a level position it is not a trommel (which declines to move material through the machine).
- Non-vibrating requires less maintenance and is easier to install
- Simple design is operator friendly
- Fully enclosed, can be installed outside
- Low Maintenance

# **Gentle Roll Models**

#### Capacity

• Determines how many drums are required. Each drum is rated for 1,500 bph

| Gentle Roll" |       |       |       |        |        |        |
|--------------|-------|-------|-------|--------|--------|--------|
|              |       |       |       |        |        |        |
| DRUMS        | 1     | 2     | 4     | 6      | 8      | 10     |
| Bu/Hr        | 1,500 | 3,000 | 6,000 | 9,000  | 12,000 | 15,000 |
| Cu Ft/Hr     | 1,900 | 3,800 | 7,600 | 11,400 | 15,200 | 19,000 |
| M³/Hr        | 53    | 106   | 212   | 318    | 424    | 530    |
| Tons/Hr      | 43    | 86    | 171   | 256    | 324    | 428    |
| Mtons/Hr     | 39    | 78    | 156   | 234    | 312    | 390    |

#### Number of Screen Sections

- Typical 1-3 screen sections to remove fines
- 2 screen sections to scalp/remove overs
- Smallest particles remove first