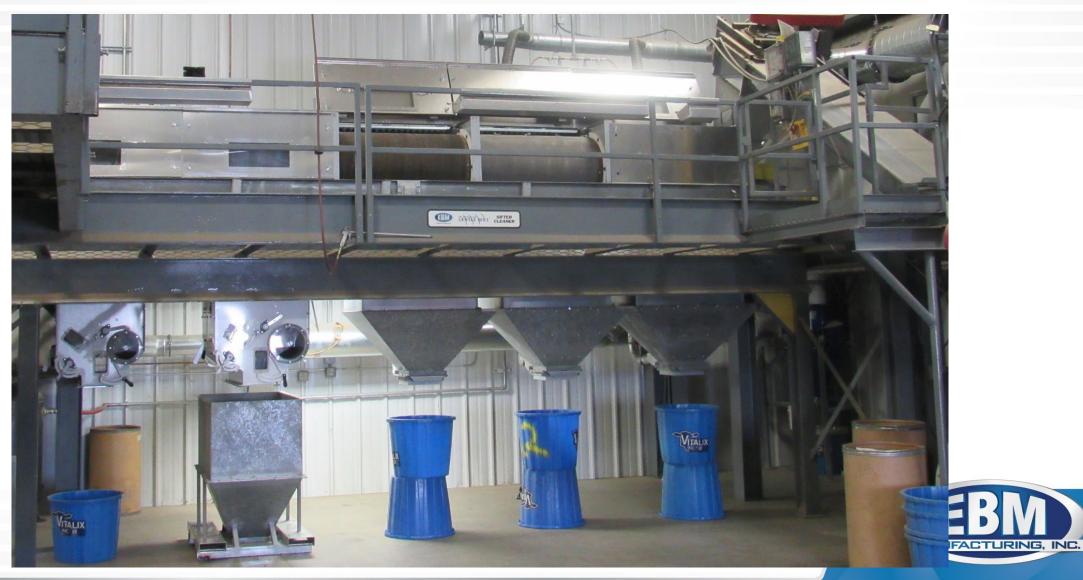

| Tons/Hr      | 43    | 86    | 171   | 256    | 324    | 428    |
| Mtons/Hr     | 39    | 78    | 156   | 234    | 312    | 390    |



# **Gentle Roll Models**

#### Number of Screen Sections

- Typical 1-3 screen sections to remove fines
- 2 screen sections to scalp/remove overs
- Smallest particles remove first





# ASPIRATOR

The EBM aspirator is a single-pass, closed-circuit aspirator that utilizes air to remove fines, dust, and lightweight material from good product.

It is used after the screening process in conjunction with the Gentle Roll<sup>™</sup> screener or as a separate, stand-alone aspirator.

Works well for small grains and large grains, in removing:

- small stems
- Straw
- Hulls
- IDK wheat





# **Gentle Roll Screeners with Aspiration**









## EBM Test Lab



## Video References

- Website: <a href="https://gentleroll.com/videos/">https://gentleroll.com/videos/</a>
- YouTube:

https://www.youtube.com/c/EBMManufacturingNorfolk/videos

• Channel: EBM Manufacturing



## **Thank You for Your Time!**

Tiffany Palmer Sales & Marketing Director <u>tiffany@ebmmanufacturing.com</u> Phone: 402-649-8146 Scott Sanne Sales <u>scott@ebmmanufacturing.com</u> Phone: 402-649-6229