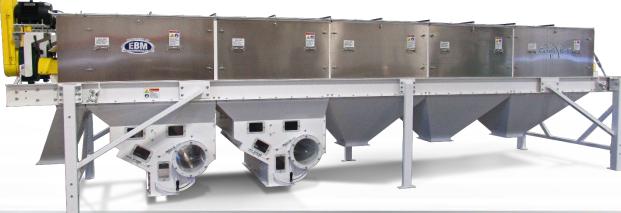

#### What makes a Gentle Roll Unique?

- High screening efficiency due to the drum design and product contacting the screens
- Gentle product handling
- Mounted in a level position it is not a trommel (which declines to move material through the machine).
- Non-vibrating requires less maintenance and is easier to install
- Simple design is operator friendly
- Fully enclosed, can be installed outside
- Low Maintenance

# **Gentle Roll Models**

#### Capacity

• Determines how many drums are required. Each drum is rated for 1,500 bph

| Gentle Roll" |       |       |       |        |        |        |
|--------------|-------|-------|-------|--------|--------|--------|
|              |       |       |       |        |        |        |
| DRUMS        | 1     | 2     | 4     | 6      | 8      | 10     |
| Bu/Hr        | 1,500 | 3,000 | 6,000 | 9,000  | 12,000 | 15,000 |
| Cu Ft/Hr     | 1,900 | 3,800 | 7,600 | 11,400 | 15,200 | 19,000 |
| M³/Hr        | 53    | 106   | 212   | 318    | 424    | 530    |
| Tons/Hr      | 43    | 86    | 171   | 256    | 324    | 428    |
| Mtons/Hr     | 39    | 78    | 156   | 234    | 312    | 390    |

#### Number of Screen Sections

- Typical 1-3 screen sections to remove fines
- 2 screen sections to scalp/remove overs
- Smallest particles remove first