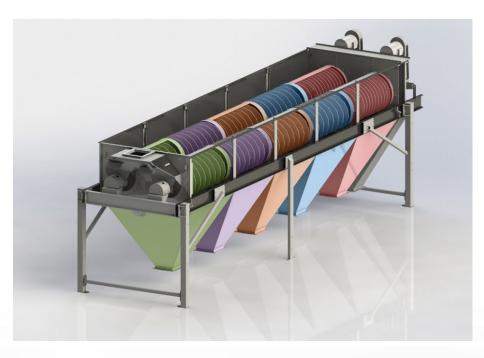

#### www.GentleRoll.com

Gentle Roll is a rotary drum, non-vibrating screener

#### What makes a Gentle Roll Unique?

- High screening efficiency due to the drum design and product contacting the screens
- Gentle product handling
- Mounted in a level position it is not a trommel (which declines to move material through the machine).
- Non-vibrating requires less maintenance and is easier to install
- Simple design is operator friendly
- Fully enclosed, can be installed outside
- Low Maintenance

# **Gentle Roll Models**

#### Number of Screen Sections

- Typical 1-3 screen sections to remove fines
- 2 screen sections to scalp/remove overs
- Smallest particles remove first