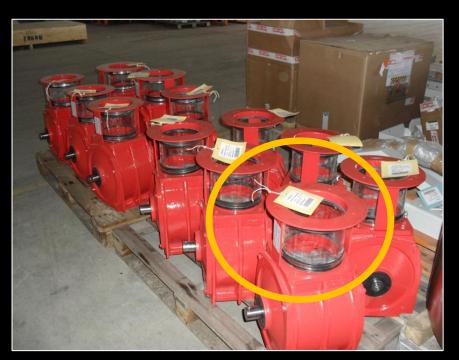

**Before shipping departure**, every single package delivered is assigned considering the colour used for specific machines on the layout drawings

**Single machinery** will be also identified with barcorde number

Single components are identified by specific barcode number

At the arrival to building site, packaging boxes can be classified based on the colour utilized on the layout drawings

**GPS signals** will help identify the exact location of single pieces or machines contained in boxes