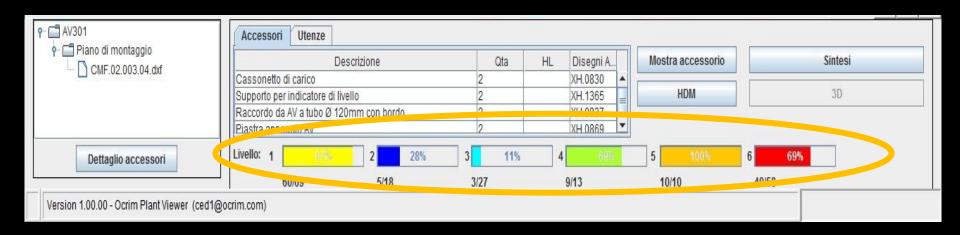

## BUILD THE MILL

A software created to optimize installation from planning up to building site assembly management.

**HOW DOES IT WORK?** 

**During design,** every single level of the mill & single machine contained will be assigned with a specific colour for identification purposes

**Before shipping departure**, every single package delivered is assigned considering the colour used for specific machines on the layout drawings

**Single machinery** will be also identified with barcorde number

Single components are identified by specific barcode number

At the arrival to building site, packaging boxes can be classified based on the colour utilized on the layout drawings

**GPS signals** will help identify the exact location of single pieces or machines contained in boxes

**GPS signals** will help identify the exact location of single pieces or machines contained in boxes

Once a single piece is individuated, a barcode reader link to a computer will help...

## Specialized OCRIM ASSISTANCE

guaranteed during assembly phases & also through real time Internet connection

Simplification of job pianification during installation

Functional storage of packages at arrival to building site