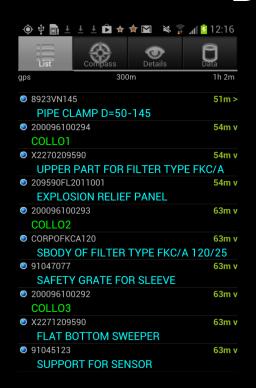

Single components are identified by specific barcode number

At the arrival to building site, packaging boxes can be classified based on the colour utilized on the layout drawings

**GPS signals** will help identify the exact location of single pieces or machines contained in boxes

**GPS signals** will help identify the exact location of single pieces or machines contained in boxes

Once a single piece is individuated, a barcode reader link to a computer will help...