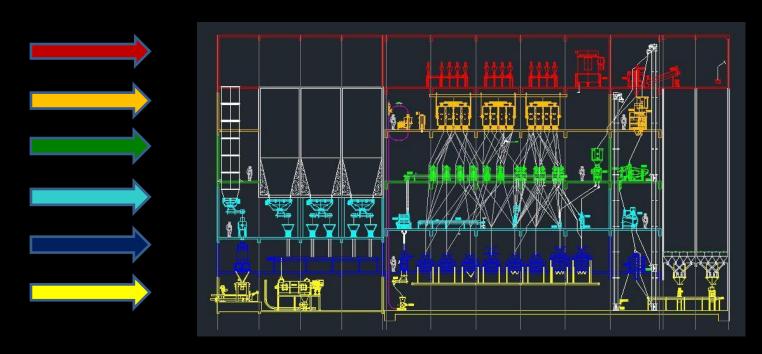

## BUILD THE MILL

A software created to optimize installation from planning up to building site assembly management.

**HOW DOES IT WORK?** 

**During design,** every single level of the mill & single machine contained will be assigned with a specific colour for identification purposes

**Before shipping departure**, every single package delivered is assigned considering the colour used for specific machines on the layout drawings

**Single machinery** will be also identified with barcorde number

Single components are identified by specific barcode number

At the arrival to building site, packaging boxes can be classified based on the colour utilized on the layout drawings

**GPS signals** will help identify the exact location of single pieces or machines contained in boxes