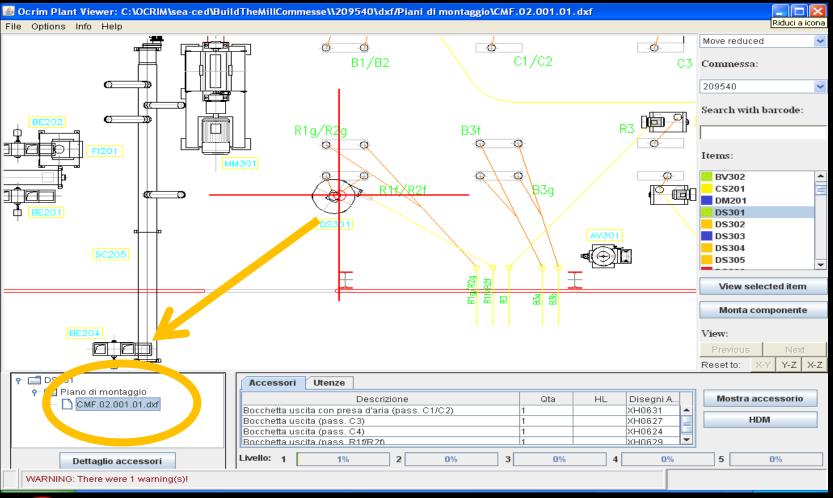

## BUILD THE MILL

A software created to optimize installation from planning up to building site assembly management.

**HOW DOES IT WORK?** 

**During design,** every single level of the mill & single machine contained will be assigned with a specific colour for identification purposes

**Before shipping departure**, every single package delivered is assigned considering the colour used for specific machines on the layout drawings

**Single machinery** will be also identified with barcorde number

Single components are identified by specific barcode number

At the arrival to building site, packaging boxes can be classified based on the colour utilized on the layout drawings

**GPS signals** will help identify the exact location of single pieces or machines contained in boxes

**GPS signals** will help identify the exact location of single pieces or machines contained in boxes

Once a single piece is individuated, a barcode reader link to a computer will help...