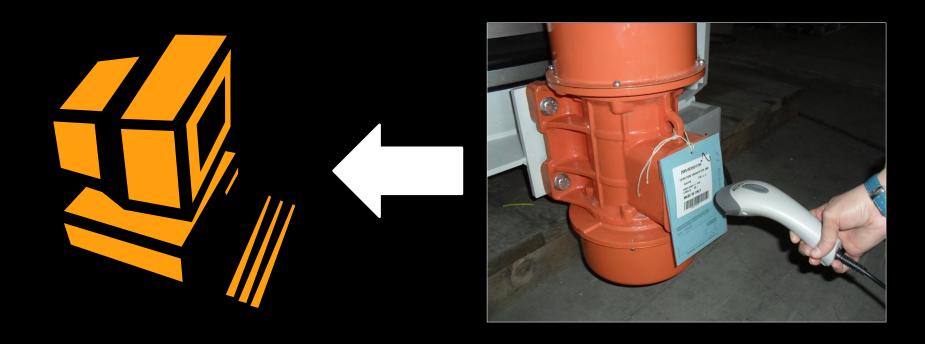

**GPS signals** will help identify the exact location of single pieces or machines contained in boxes

Once a single piece is individuated, a barcode reader link to a computer will help...