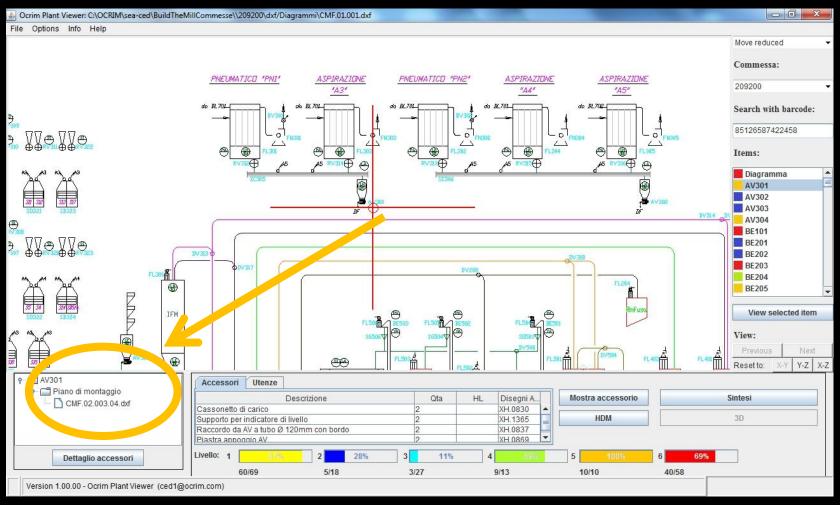

## BUILD THE MILL

A software created to optimize installation from planning up to building site assembly management.

**HOW DOES IT WORK?** 

**During design,** every single level of the mill & single machine contained will be assigned with a specific colour for identification purposes

**Before shipping departure**, every single package delivered is assigned considering the colour used for specific machines on the layout drawings

**Single machinery** will be also identified with barcorde number

Single components are identified by specific barcode number

At the arrival to building site, packaging boxes can be classified based on the colour utilized on the layout drawings

**GPS signals** will help identify the exact location of single pieces or machines contained in boxes

**GPS signals** will help identify the exact location of single pieces or machines contained in boxes

Once a single piece is individuated, a barcode reader link to a computer will help...