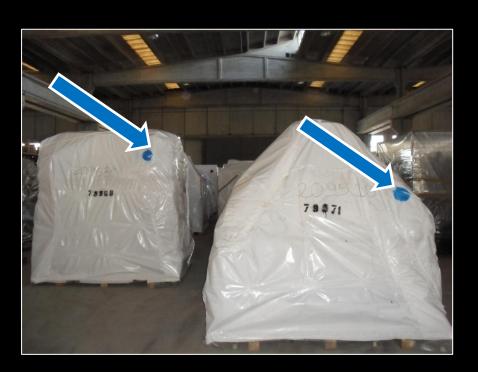

**Before shipping departure**, every single package delivered is assigned considering the colour used for specific machines on the layout drawings

**Single machinery** will be also identified with barcorde number

Single components are identified by specific barcode number

At the arrival to building site, packaging boxes can be classified based on the colour utilized on the layout drawings

**GPS signals** will help identify the exact location of single pieces or machines contained in boxes