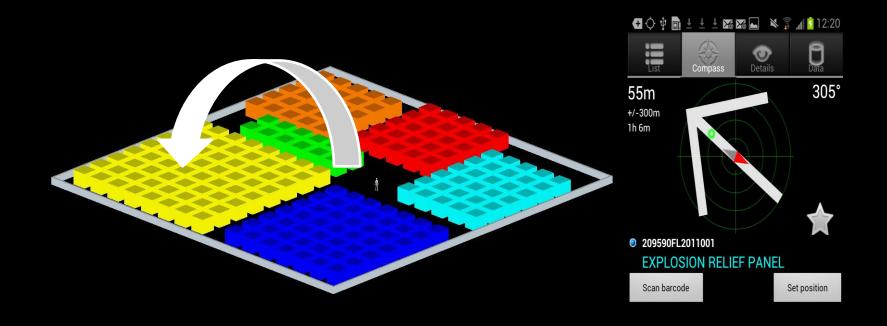

Single components are identified by specific barcode number

At the arrival to building site, packaging boxes can be classified based on the colour utilized on the layout drawings

**GPS signals** will help identify the exact location of single pieces or machines contained in boxes

**GPS signals** will help identify the exact location of single pieces or machines contained in boxes

Once a single piece is individuated, a barcode reader link to a computer will help...