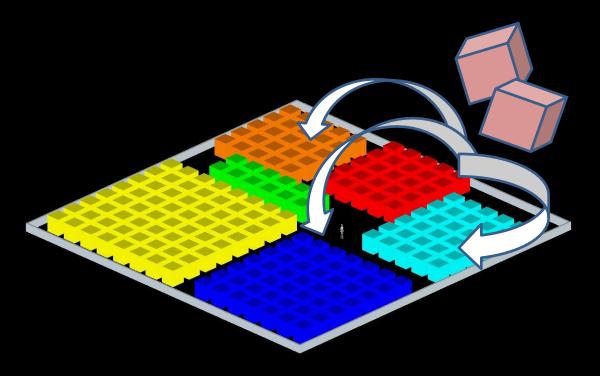

## BUILD THE MILL

A software created to optimize installation from planning up to building site assembly management.

**HOW DOES IT WORK?** 

**During design,** every single level of the mill & single machine contained will be assigned with a specific colour for identification purposes

**Before shipping departure**, every single package delivered is assigned considering the colour used for specific machines on the layout drawings

**Single machinery** will be also identified with barcorde number