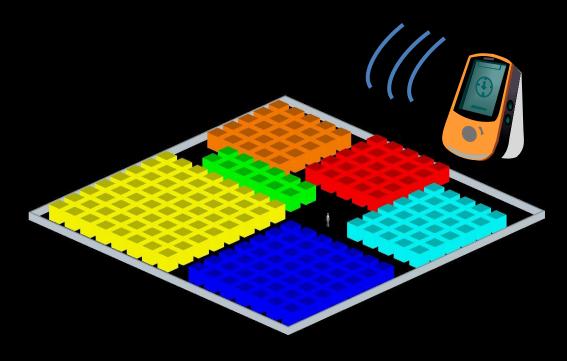

## BUILD THE MILL

A software created to optimize installation from planning up to building site assembly management.

**HOW DOES IT WORK?** 

**During design,** every single level of the mill & single machine contained will be assigned with a specific colour for identification purposes

**Before shipping departure**, every single package delivered is assigned considering the colour used for specific machines on the layout drawings

**Single machinery** will be also identified with barcorde number

Single components are identified by specific barcode number

At the arrival to building site, packaging boxes can be classified based on the colour utilized on the layout drawings

**GPS signals** will help identify the exact location of single pieces or machines contained in boxes