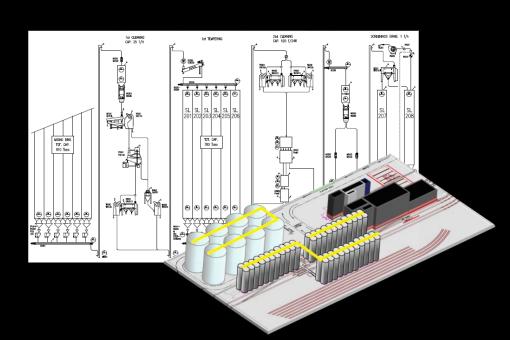

## BUILD THE MILL

A software created to optimize installation from planning up to building site assembly management.

**HOW DOES IT WORK?** 

**During design,** every single level of the mill & single machine contained will be assigned with a specific colour for identification purposes

**Before shipping departure**, every single package delivered is assigned considering the colour used for specific machines on the layout drawings

**Single machinery** will be also identified with barcorde number