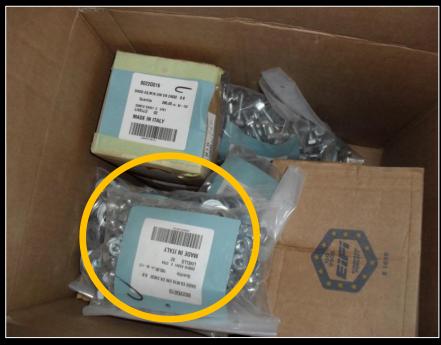

**Before shipping departure**, every single package delivered is assigned considering the colour used for specific machines on the layout drawings

**Single machinery** will be also identified with barcorde number

Single components are identified by specific barcode number

At the arrival to building site, packaging boxes can be classified based on the colour utilized on the layout drawings

**GPS signals** will help identify the exact location of single pieces or machines contained in boxes