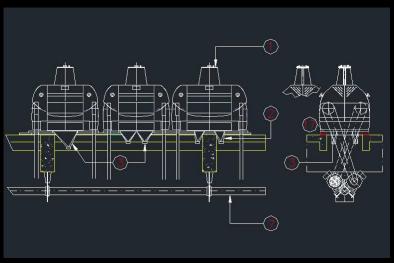

## BUILD THE MILL

A software created to optimize installation from planning up to building site assembly management.

**HOW DOES IT WORK?** 

**During design,** every single level of the mill & single machine contained will be assigned with a specific colour for identification purposes

**Before shipping departure**, every single package delivered is assigned considering the colour used for specific machines on the layout drawings

**Single machinery** will be also identified with barcorde number

Single components are identified by specific barcode number

At the arrival to building site, packaging boxes can be classified based on the colour utilized on the layout drawings

**GPS signals** will help identify the exact location of single pieces or machines contained in boxes

**GPS signals** will help identify the exact location of single pieces or machines contained in boxes

Once a single piece is individuated, a barcode reader link to a computer will help...