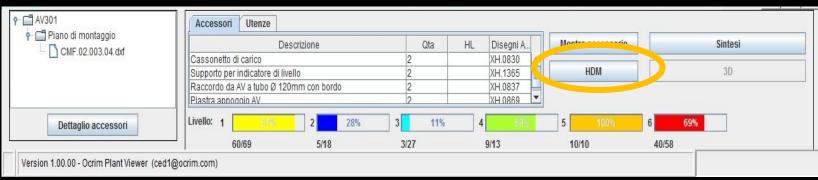

## BUILD THE MILL

A software created to optimize installation from planning up to building site assembly management.

**HOW DOES IT WORK?** 

**During design,** every single level of the mill & single machine contained will be assigned with a specific colour for identification purposes

**Before shipping departure**, every single package delivered is assigned considering the colour used for specific machines on the layout drawings

**Single machinery** will be also identified with barcorde number

Single components are identified by specific barcode number

At the arrival to building site, packaging boxes can be classified based on the colour utilized on the layout drawings

**GPS signals** will help identify the exact location of single pieces or machines contained in boxes

**GPS signals** will help identify the exact location of single pieces or machines contained in boxes

Once a single piece is individuated, a barcode reader link to a computer will help...

## Specialized OCRIM ASSISTANCE

guaranteed during assembly phases & also through real time Internet connection

Simplification of job pianification during installation

Functional storage of packages at arrival to building site