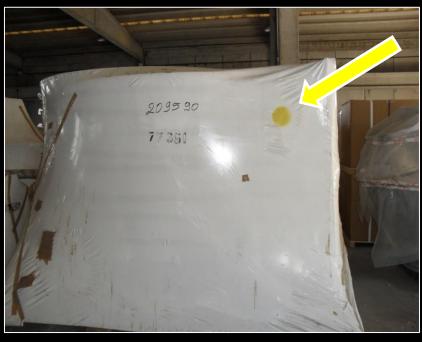

Single components are identified by specific barcode number

At the arrival to building site, packaging boxes can be classified based on the colour utilized on the layout drawings

**GPS signals** will help identify the exact location of single pieces or machines contained in boxes

**GPS signals** will help identify the exact location of single pieces or machines contained in boxes

Once a single piece is individuated, a barcode reader link to a computer will help...